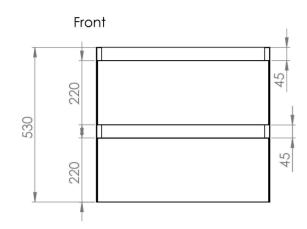

## PRODUCT INFORMATION

Finish: Matte Anthracite

Height: 530mm

Width: 595mm

Depth: 455mm

Material MDF, MFC

Weight 25kg

5 years Guarantee

## TECHNICAL DRAWING

Saneux reserves the right to alter the specifications and product range without prior notice. Dimensions are given as a guide only. Dimensions should not be used for surrounding furniture, fixtures and fittings until the product is on site.