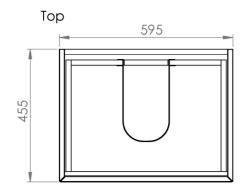

## PRODUCT INFORMATION

Finish: Matte Anthracite

Height: 530mm

Width: 595mm

Depth: 455mm

Material MDF, MFC

Weight 25kg

5 years Guarantee

## TECHNICAL DRAWING

Saneux reserves the right to alter the specifications and product range without prior notice. Dimensions are given as a guide only. Dimensions should not be used for surrounding furniture, fixtures and fittings until the product is on site.