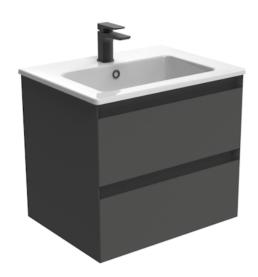

## UNI 60CM 2 DRAWER WALL MOUNTED UNIT - MATTE ANTHRACITE

Product Code: UNI060W2.MA

## DESCRIPTION

We've kept the UNI collection at a low profile - quite literally. It carries a vast range of slim profile basins with handle-less drawer units to help you to create a contemporary bathroom.

The 60cm 2 drawer wall mounted unit has plenty of storage space, and the finer detail of soft closing drawers prevents slamming. Opt for the matte anthracite finish to add more depth to your design, and pair it with either a UNI countertop or UNI 60cm slim profile basin.