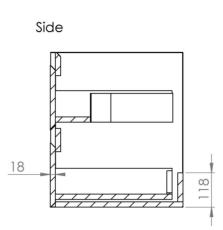

## PRODUCT INFORMATION

Finish: Matte Anthracite

Height: 530mm

Width: 595mm

Depth: 455mm

Material MDF, MFC

Weight 25kg

5 years Guarantee

## TECHNICAL DRAWING

Saneux reserves the right to alter the specifications and product range without prior notice. Dimensions are given as a guide only. Dimensions should not be used for surrounding furniture, fixtures and fittings until the product is on site.