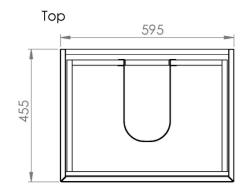

## PRODUCT INFORMATION

**Finish:** Matte White

Height: 530mm

Width: 595mm

Depth: 455mm

Material MDF, MFC

Weight 25kg

**Guarantee** 5 years

## TECHNICAL DRAWING

Saneux reserves the right to alter the specifications and product range without prior notice. Dimensions are given as a guide only. Dimensions should not be used for surrounding furniture, fixtures and fittings until the product is on site.