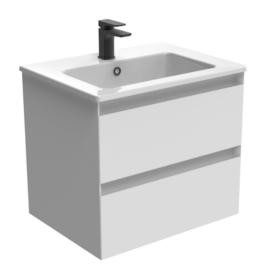

## UNI 60CM 2 DRAWER WALL MOUNTED UNIT - MATTE WHITE

Product Code: UNI060W2.MW

## **DESCRIPTION**

We've kept the UNI collection at a low profile - quite literally. It carries a vast range of slim profile basins with handle-less drawer units to help you to create a contemporary bathroom.

The 60cm 2 drawer wall mounted unit has plenty of storage space, and the finer detail of soft closing drawers prevents slamming. Opt for the matte white finish which will suit any bathroom colour scheme, and pair it with either a UNI countertop or UNI 60cm slim profile basin.