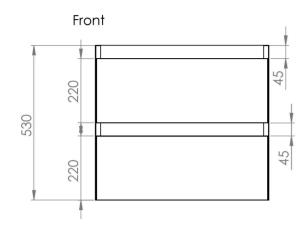

## PRODUCT INFORMATION

**Finish:** Matte White

Height: 530mm

Width: 595mm

Depth: 455mm

Material MDF, MFC

Weight 25kg

**Guarantee** 5 years

## TECHNICAL DRAWING

Saneux reserves the right to alter the specifications and product range without prior notice. Dimensions are given as a guide only. Dimensions should not be used for surrounding furniture, fixtures and fittings until the product is on site.