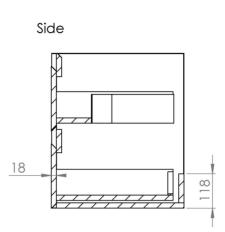

## PRODUCT INFORMATION

**Finish:** Matte White

Height: 530mm

Width: 595mm

Depth: 455mm

Material MDF, MFC

Weight 25kg

**Guarantee** 5 years

## TECHNICAL DRAWING

Saneux reserves the right to alter the specifications and product range without prior notice. Dimensions are given as a guide only. Dimensions should not be used for surrounding furniture, fixtures and fittings until the product is on site.