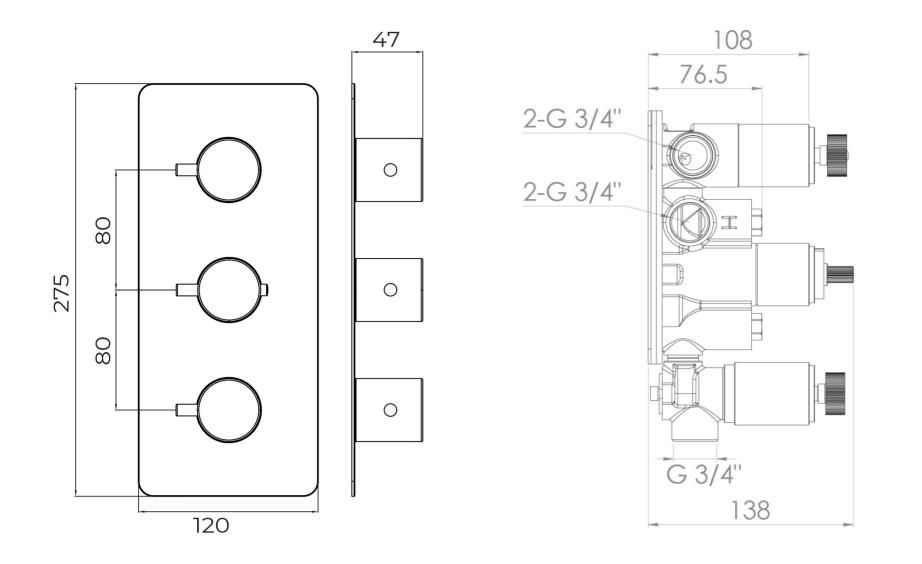

## COS 3 WAY THERMOSTATIC SHOWER VALVE KIT IN LANDSCAPE - MATTE BLACK

Finish: Matte Black (Electroplated) Height: 120mm Width: 275mm

**PRODUCT INFORMATION** 

Depth: 185mm Material Brass, Stainless Steel 4.39kg Weight Approvals/Standards WRAS Guarantee 5 years Outlets 3