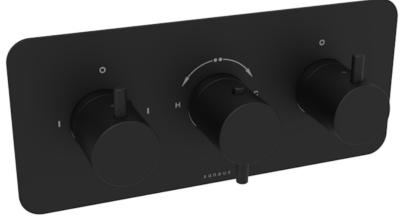

## COS 3 WAY THERMOSTATIC SHOWER VALVE KIT IN LANDSCAPE - MATTE BLACK

Finish: Matte Black (Electroplated) Height: 120mm Width: 275mm

**PRODUCT INFORMATION** 

Depth: 185mm Material Brass, Stainless Steel 4.39kg Weight Approvals/Standards WRAS Guarantee 5 years Outlets 3

## DESCRIPTION

The COS collection was designed to create brassware that was both modern and classic to suit any style of bathroom.

This COS 3 way thermostatic shower value in a modern matte black finish will instantly add a luxurious touch to your shower and bathroom as a whole.

This landscape thermostatic valve has 3 outlets which allows it to control a shower head, handset and bath filler. The left and right handles control the

on/off function of the components, whilst the middle handle controls the water temperature.