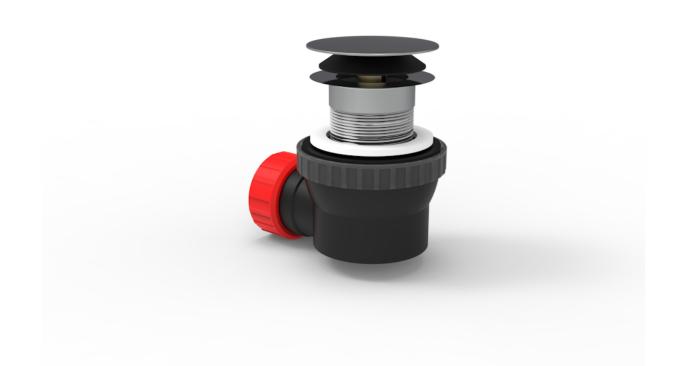

## SUPER LOW PROFILE UNSLOTTED WASTE & TRAP

Product Code: WA006

## **DESCRIPTION**

This is essentially a two in one product - it features an extremely low profile trap with an unslotted basin waste together.

It's an essential for any drawer or door units across our collections, and it won't compromise on any storage space.