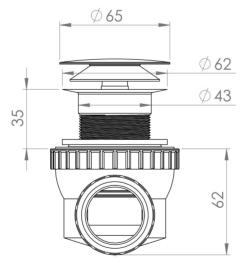

## PRODUCT INFORMATION

Finish: Chrome

**Height:** 98mm

Width: 63mm

**Depth:** 108mm

Material ABS Plastic, Brass

Weight 0.3kg

**Guarantee** 5 years

## TECHNICAL DRAWING

Saneux reserves the right to alter the specifications and product range without prior notice. Dimensions are given as a guide only. Dimensions should not be used for surrounding furniture, fixtures and fittings until the product is on site.