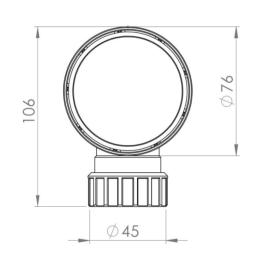

## PRODUCT INFORMATION

Finish: Chrome

**Height:** 98mm

Width: 63mm

**Depth:** 108mm

Material ABS Plastic, Brass

Weight 0.3kg

**Guarantee** 5 years

## TECHNICAL DRAWING

Saneux reserves the right to alter the specifications and product range without prior notice. Dimensions are given as a guide only. Dimensions should not be used for surrounding furniture, fixtures and fittings until the product is on site.