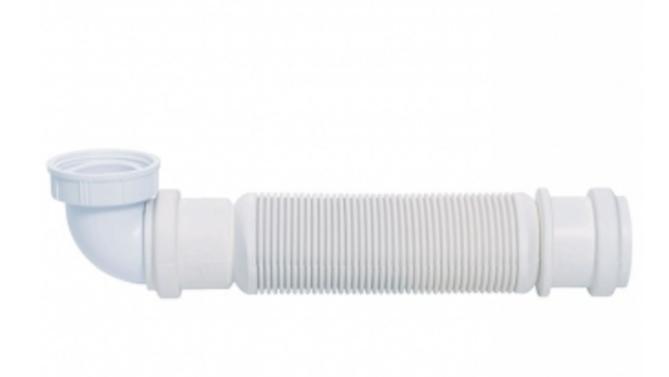

## LOW PROFILE PLASTIC TRAP FOR FURNITURE

**Product Code: WA005** 

## **DESCRIPTION**

This low profile plastic trap was designed to work with our selection of furniture, specifically the washbasin drawer units.

It will fit snugly under the basin within the unit when connected to the basin waste, and its low profile design means that storage space within the unit won't be compromised.