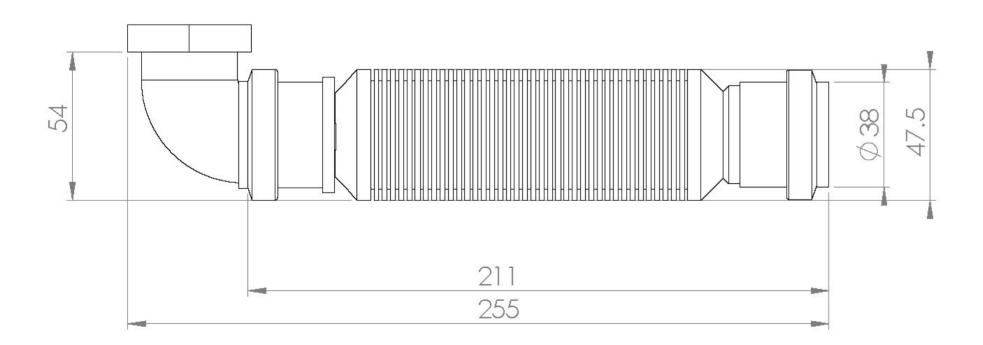

## PRODUCT INFORMATION

Finish: White

Height: 54mm

Width: 47.5mm

Depth: 255mm

Material Plastic

Weight 2kg

5 years

## TECHNICAL DRAWING

Saneux reserves the right to alter the specifications and product range without prior notice. Dimensions are given as a guide only. Dimensions should not be used for surrounding furniture, fixtures and fittings until the product is on site.