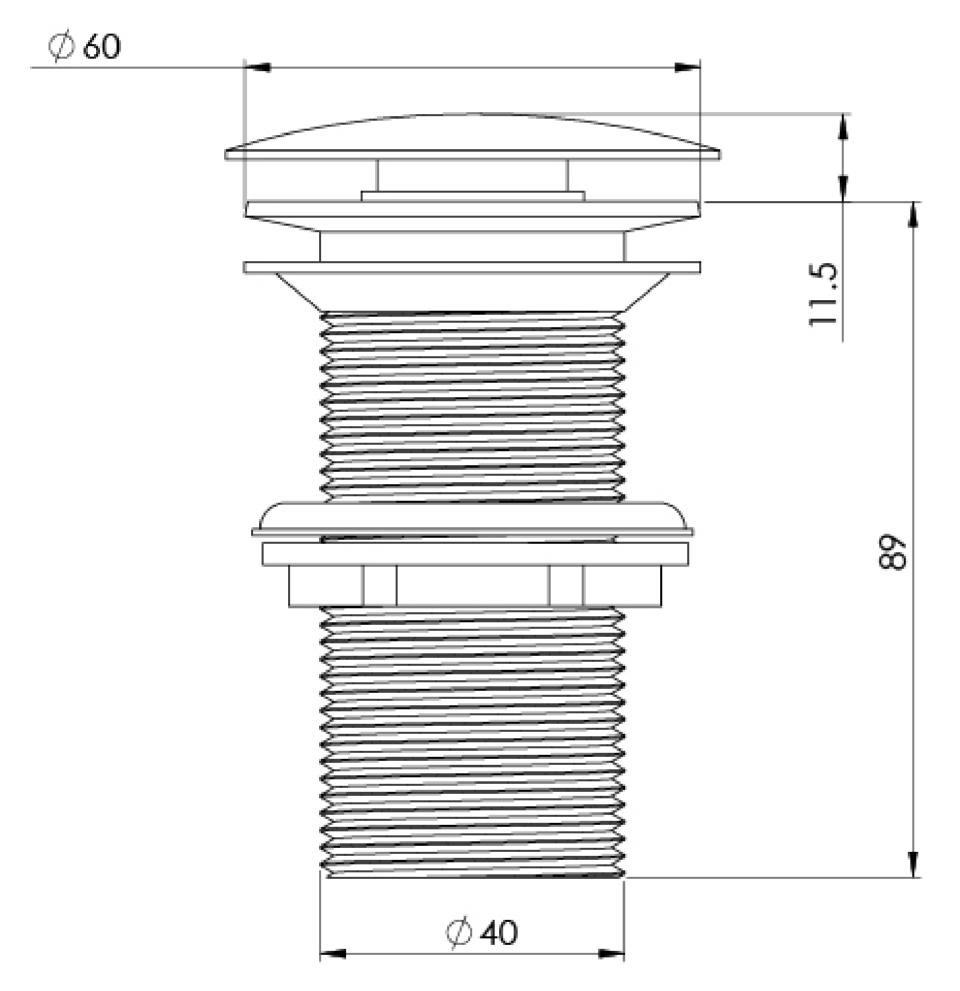

## 11/4" ROUND CLICKER UNSLOTTED WASTE - MATTE BLACK

| Finish:   | Matte Black (Electroplated) |
|-----------|-----------------------------|
| Height:   | 87mm                        |
| Width:    | 60mm                        |
| Depth:    | 60mm                        |
| Material  | Brass                       |
| Weight    | 0.23kg                      |
| Guarantee | 5 years                     |

## TECHNICAL DRAWING

Saneux reserves the right to alter the specifications and product range without prior notice. Dimensions are given as a guide only. Dimensions should not be used for surrounding furniture, fixtures and fittings until the product is on site.