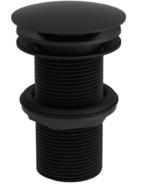

## 11/4" ROUND CLICKER UNSLOTTED WASTE - MATTE BLACK

| Finish:   | Matte Black (Electroplated) |
|-----------|-----------------------------|
| Height:   | 87mm                        |
| Width:    | 60mm                        |
| Depth:    | 60mm                        |
| Material  | Brass                       |
| Weight    | 0.23kg                      |
| Guarantee | 5 years                     |

## DESCRIPTION

This 1 1/4" round unslotted clicker basin waste in matte black will work with all of our washbasins.

The slim dome cover is simple and sleek; simply press it to plug the waste, and again to drain the water. It works specifically for basins that don't have an overflow.