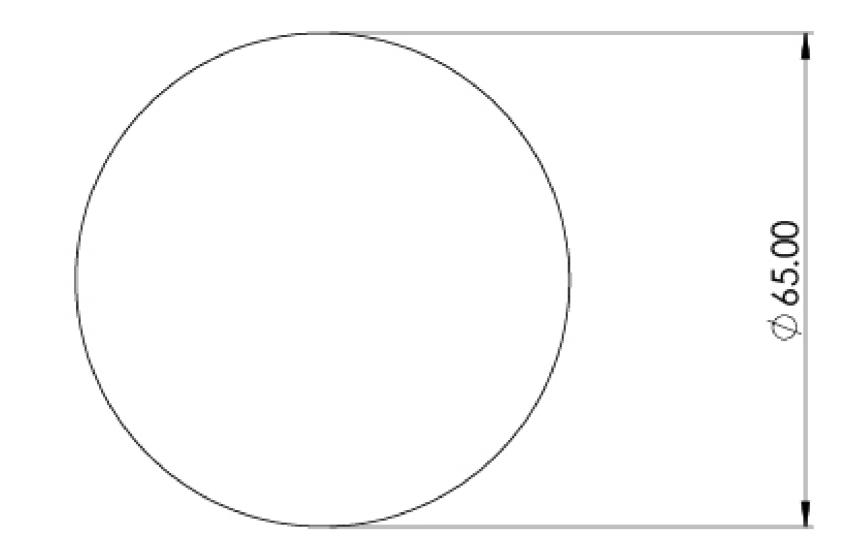

## TECHNICAL DRAWING

Saneux reserves the right to alter the specifications and product range without prior notice. Dimensions are given as a guide only. Dimensions should not be used for surrounding furniture, fixtures and fittings until the product is on site.

## 11/4" ROUND CLICKER UNSLOTTED WASTE -BRUSHED BRASS

| Finish:   | Brushed Brass (PVD) |
|-----------|---------------------|
| Height:   | 87mm                |
| Width:    | 60mm                |
| Depth:    | 60mm                |
| Material  | Brass               |
| Weight    | 0.23kg              |
| Guarantee | 5 years             |