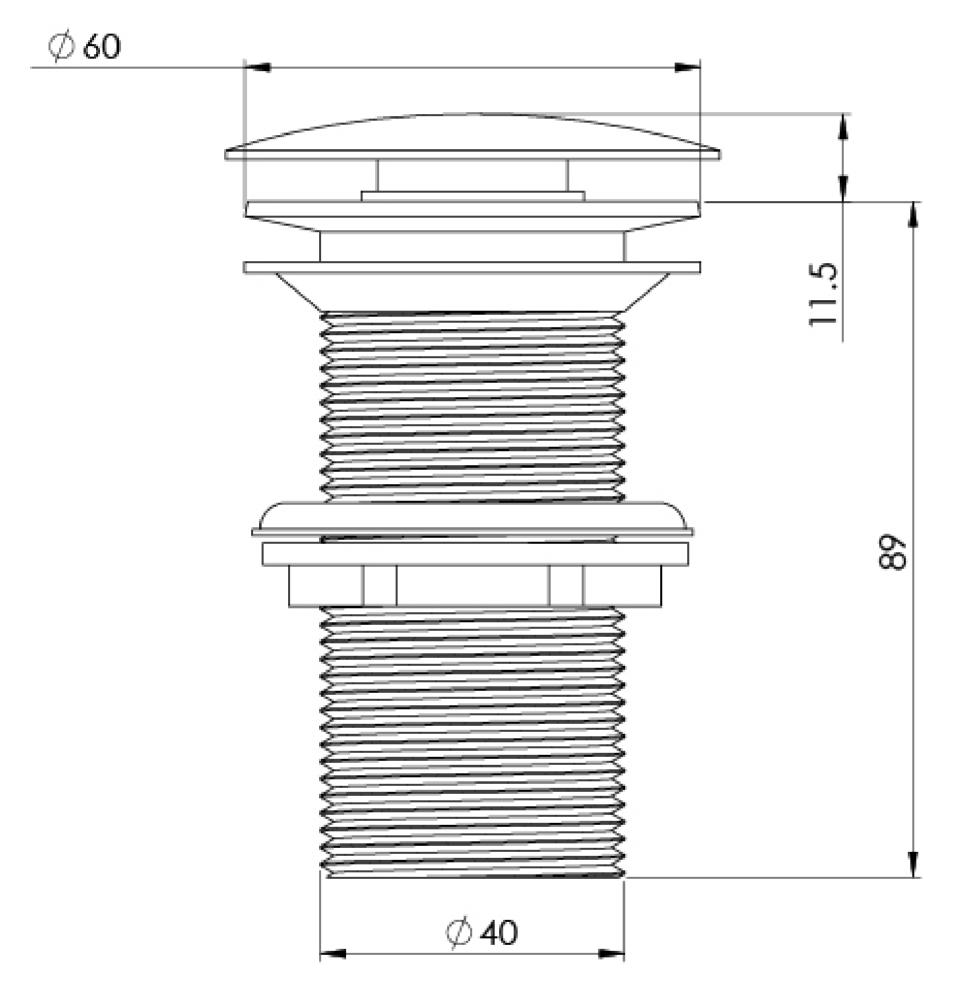

## TECHNICAL DRAWING

Saneux reserves the right to alter the specifications and product range without prior notice. Dimensions are given as a guide only. Dimensions should not be used for surrounding furniture, fixtures and fittings until the product is on site.

## 11/4" ROUND CLICKER UNSLOTTED WASTE -BRUSHED BRASS

| Finish:   | Brushed Brass (PVD) |
|-----------|---------------------|
| Height:   | 87mm                |
| Width:    | 60mm                |
| Depth:    | 60mm                |
| Material  | Brass               |
| Weight    | 0.23kg              |
| Guarantee | 5 years             |