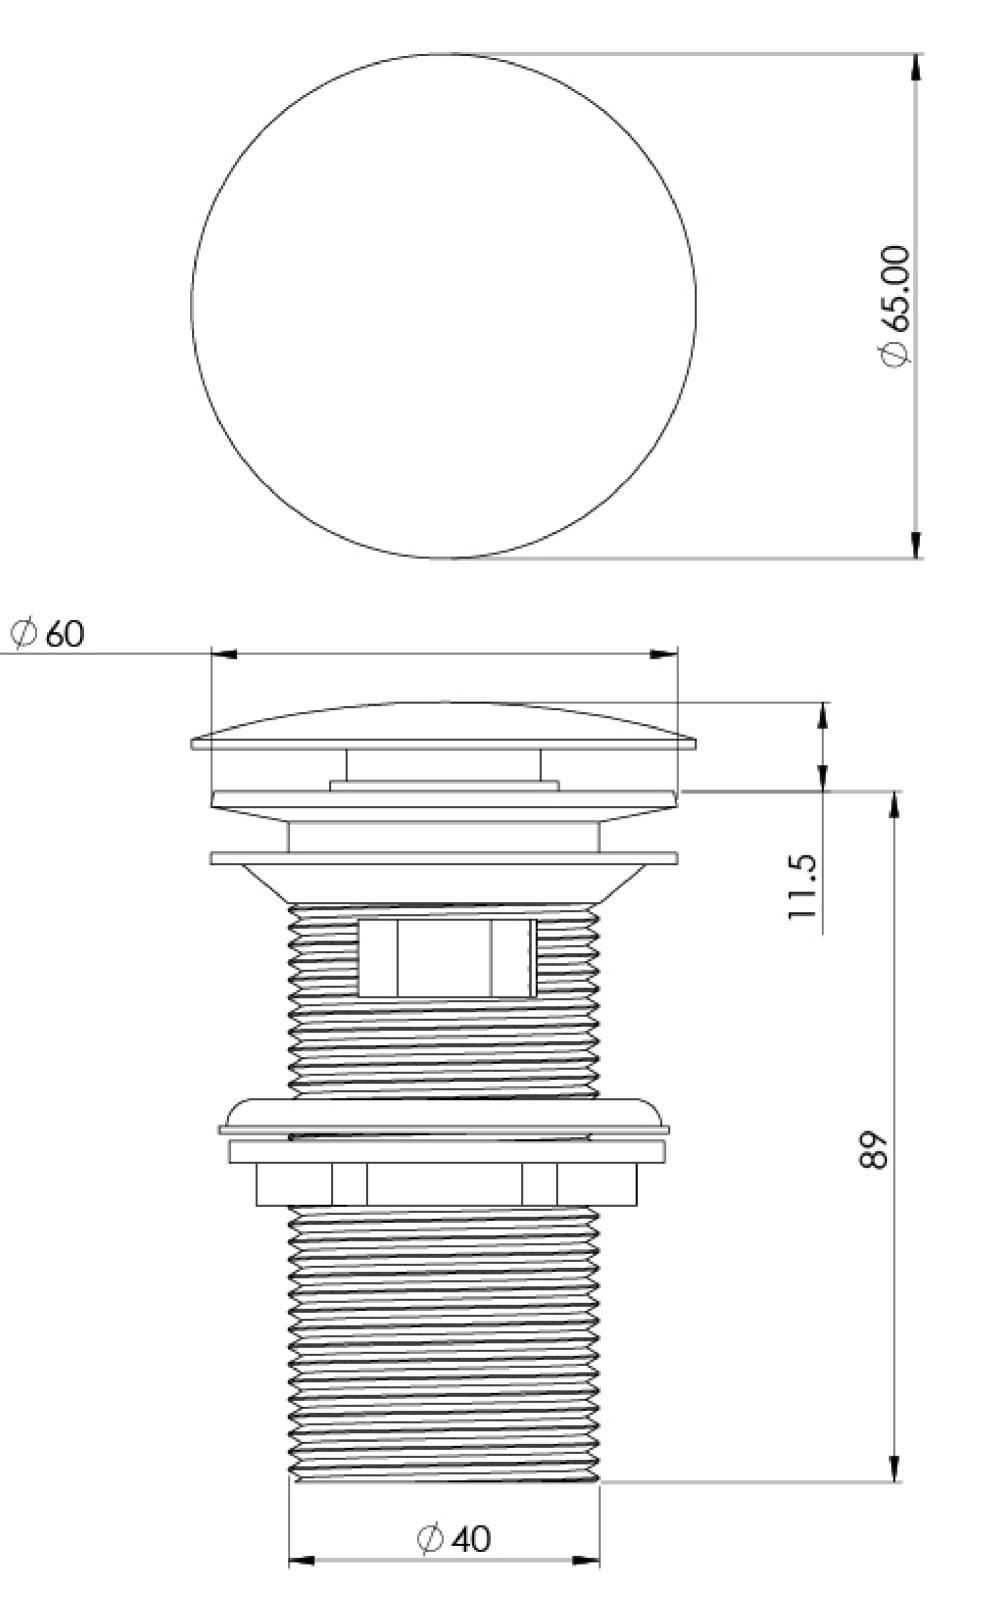

## TECHNICAL DRAWING

Saneux reserves the right to alter the specifications and product range without prior notice. Dimensions are given as a guide only. Dimensions should not be used for surrounding furniture, fixtures and fittings until the product is on site.

## PRODUCT INFORMATION

| Finish:   | Brushed Nickel (PVD) |
|-----------|----------------------|
| Height:   | 87mm                 |
| Width:    | 60mm                 |
| Depth:    | 60mm                 |
| Material  | Brass                |
| Weight    | 0.21kg               |
| Guarantee | 5 years              |