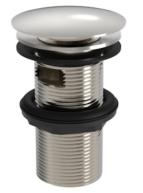

## 11/4" ROUND CLICKER SLOTTED WASTE - BRUSHED NICKEL

## DESCRIPTION

This 1 1/4" round slotted clicker basin waste in brushed nickel will work with all of our washbasins.

The slim dome cover is simple and sleek; simply press it to plug the waste, and again to drain the water. It works specifically for basins that have an overflow, and the brushed nickel finish has a PVD coating which will look flawless for years to come.