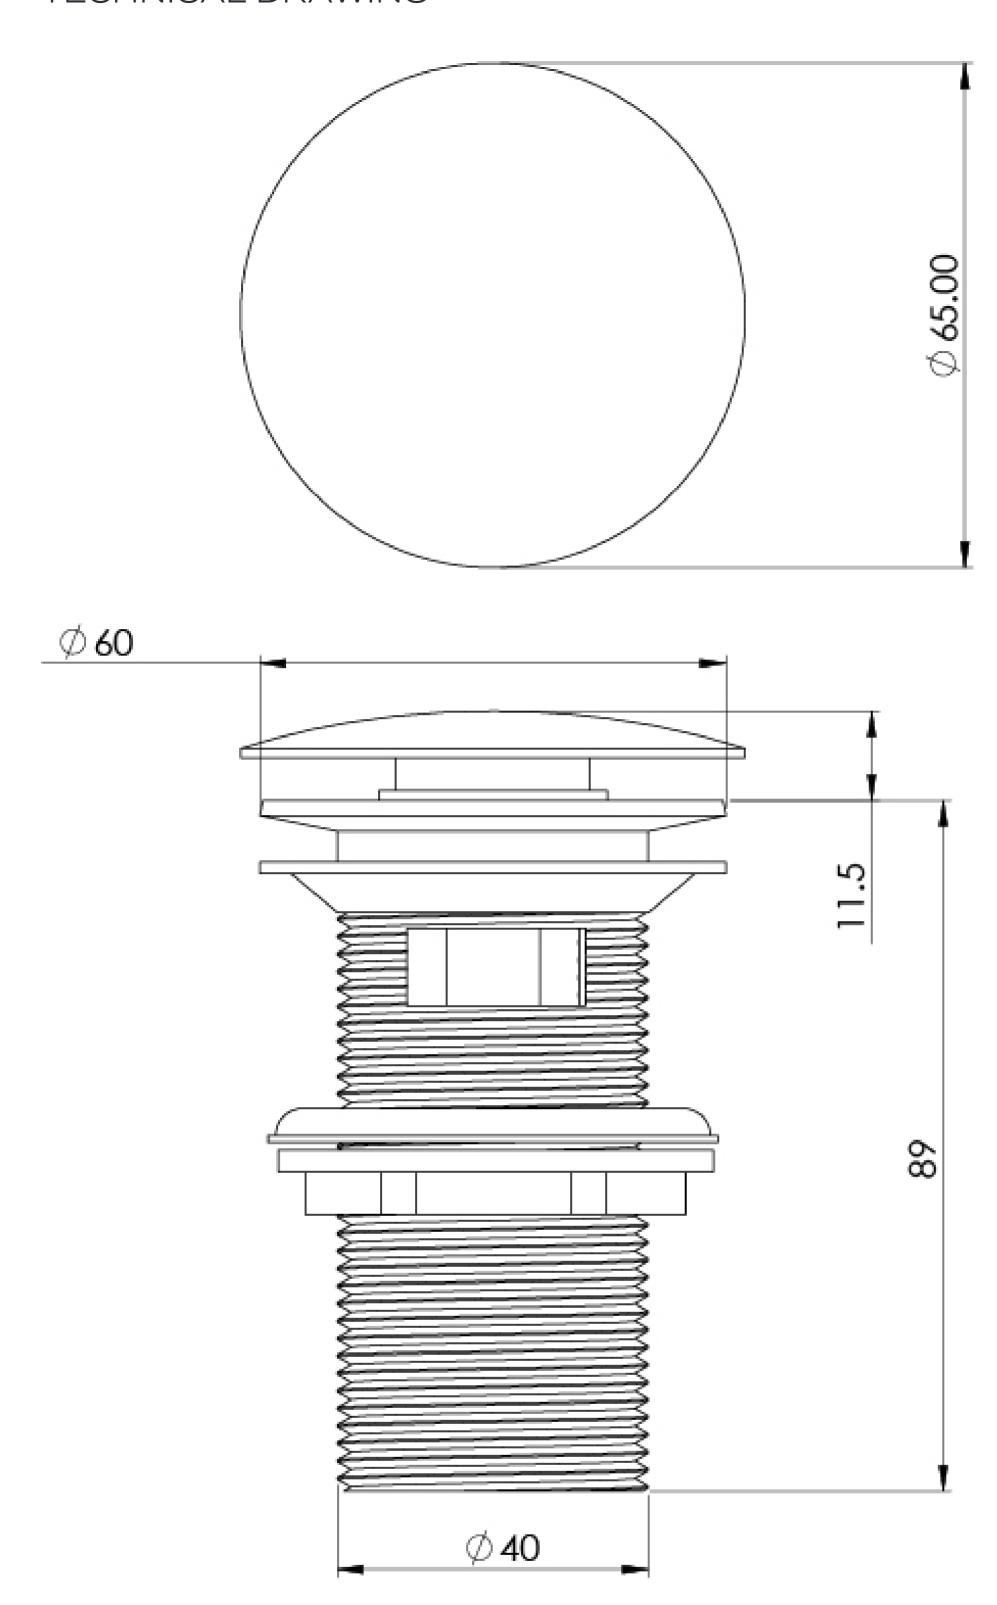

## TECHNICAL DRAWING

Saneux reserves the right to alter the specifications and product range without prior notice. Dimensions are given as a guide only. Dimensions should not be used for surrounding furniture, fixtures and fittings until the product is on site.

## PRODUCT INFORMATION

**Finish:** Brushed Brass (PVD)

Height: 87mm

Width: 60mm

Depth: 60mm

**Material** Brass

Weight 0.21kg

**Guarantee** 5 years