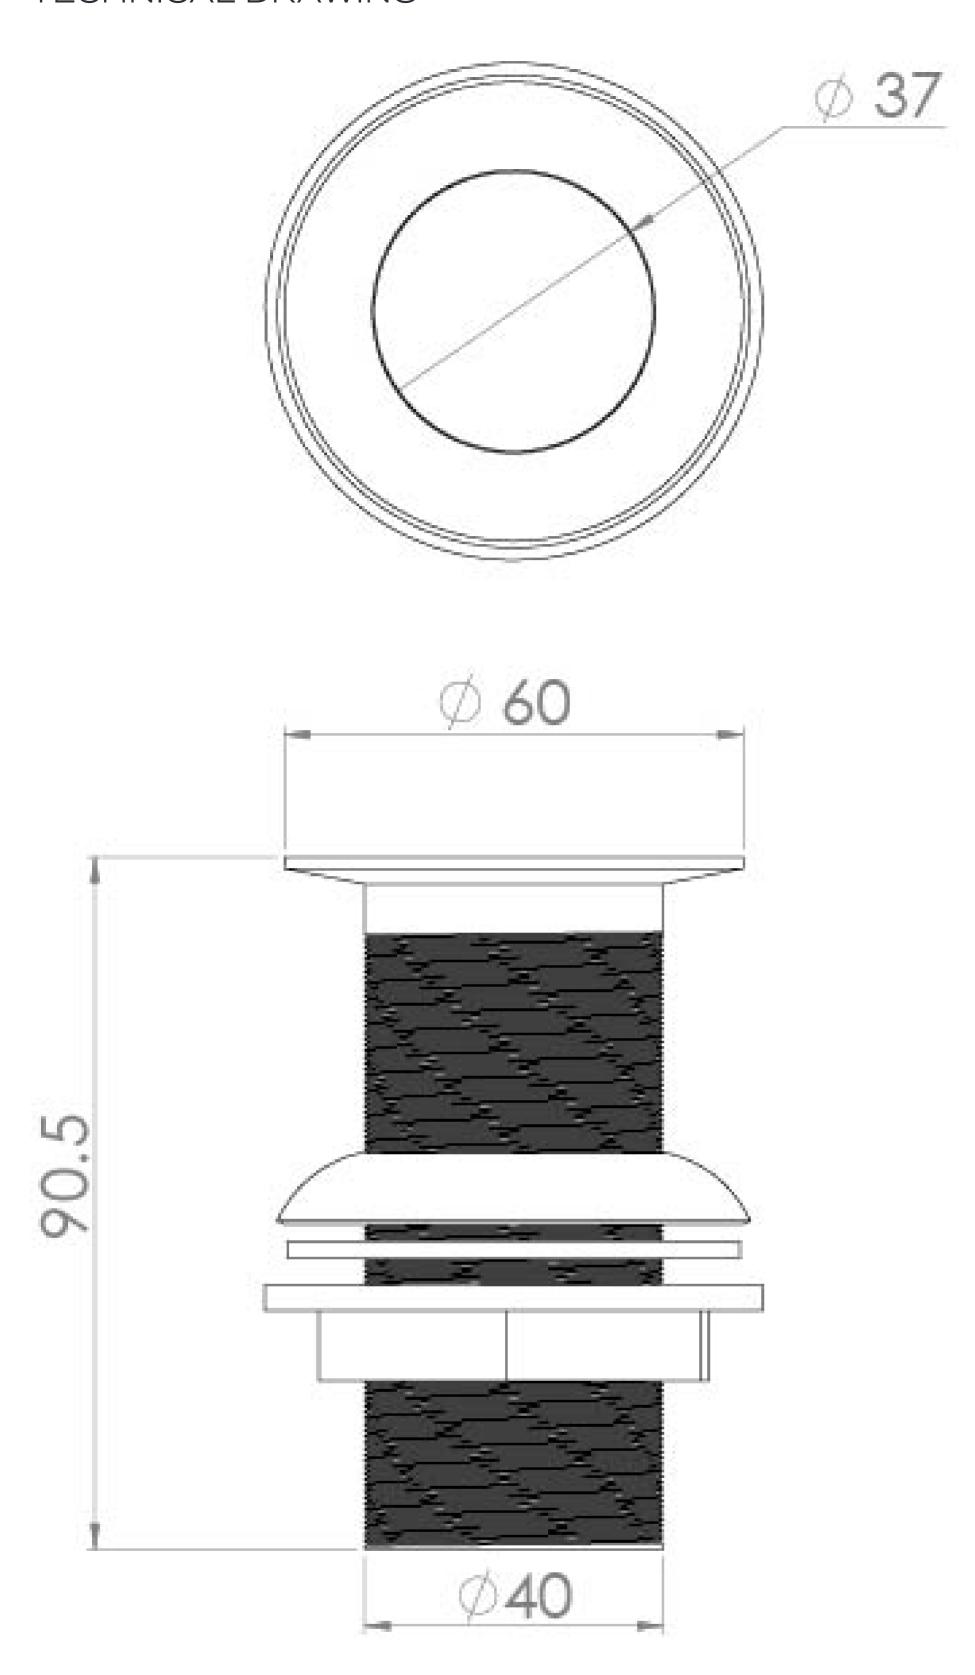

## TECHNICAL DRAWING

Saneux reserves the right to alter the specifications and product range without prior notice. Dimensions are given as a guide only. Dimensions should not be used for surrounding furniture, fixtures and fittings until the product is on site.

## PRODUCT INFORMATION

Finish: Chrome

Height: 90.5mm

Width: 60mm

Depth: 60mm

**Material** Brass

Weight 0.2kg

**Guarantee** 5 years