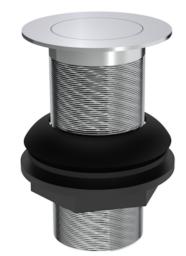

## 11/4" PRESSFLO UNSLOTTED WASTE - CHROME

## PRODUCT INFORMATION

Finish: Chrome

Height: 90.5mm

Width: 60mm

Depth: 60mm

**Material** Brass

Weight 0.2kg

**Guarantee** 5 years

## **DESCRIPTION**

This 1 1/4" pressflo unslotted basin waste in chrome is extremely useful for washbasins that don't have an overflow or in family bathrooms. It prevents the basin from overflowing if the basin mixer tap is left on as the top will spin to let the water drain out from the basin.