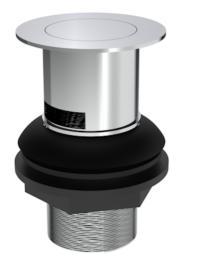

## 11/4" PRESSFLO SLOTTED WASTE - CHROME

## DESCRIPTION

This 1 1/4" pressflo slotted basin waste in chrome is extremely useful for washbasins that have an overflow or in family bathrooms. It prevents the basin from overflowing if the basin mixer tap is left on as the top will spin to let the water drain out quicker from the basin.