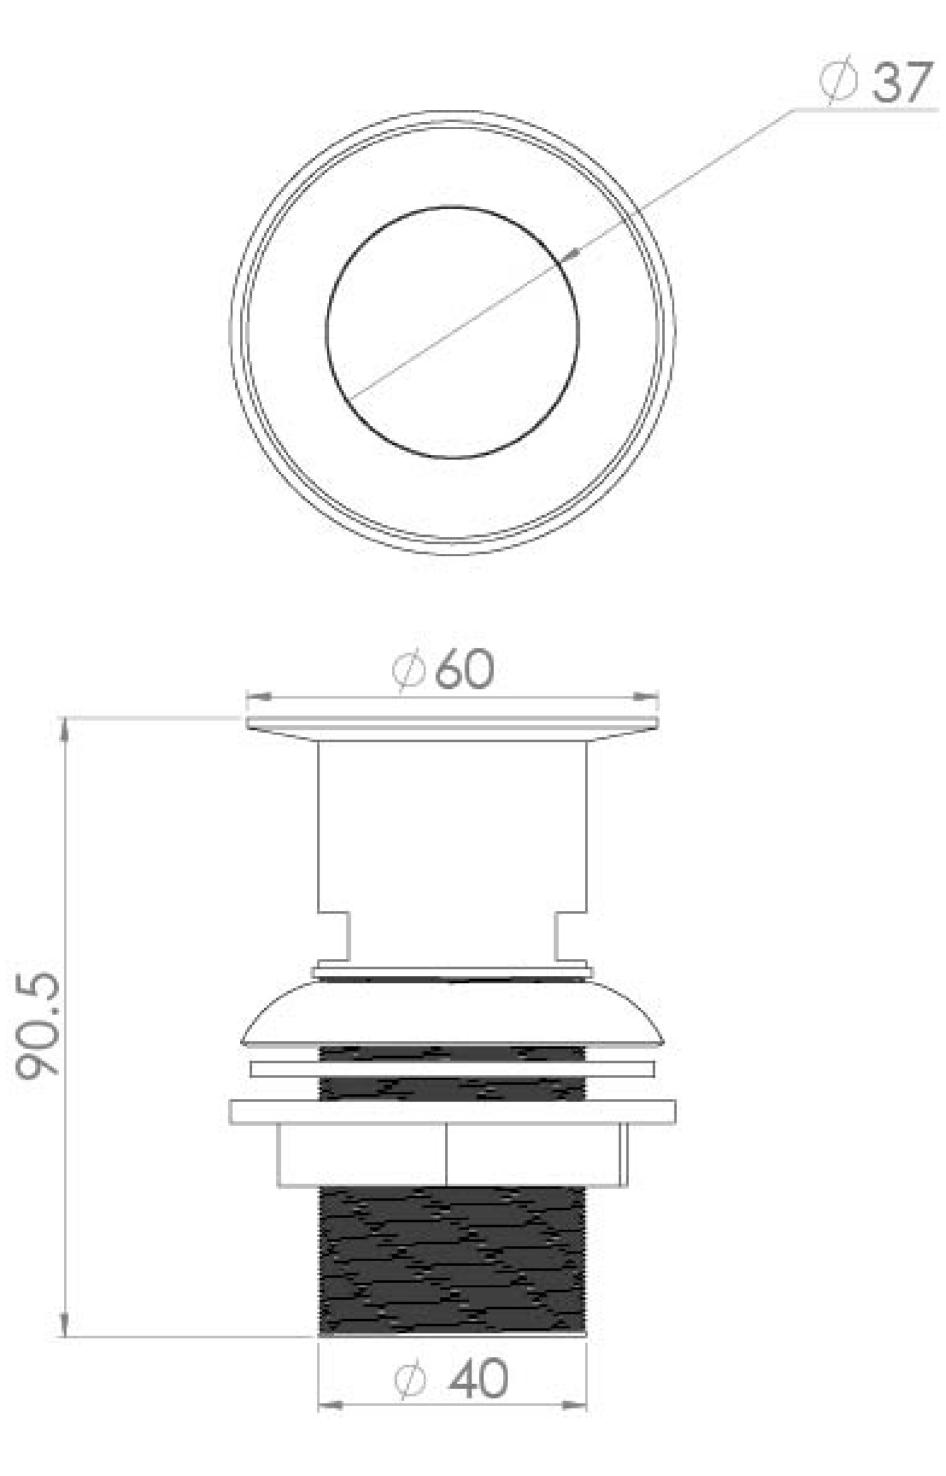

## PRODUCT INFORMATION

| Finish:   | Chrome  |
|-----------|---------|
| Height:   | 90.5mm  |
| Width:    | 60mm    |
| Depth:    | 60mm    |
| Material  | Brass   |
| Weight    | 0.2kg   |
| Guarantee | 5 years |

TECHNICAL DRAWING

Saneux reserves the right to alter the specifications and product range without prior notice. Dimensions are given as a guide only. Dimensions should not be used for surrounding furniture, fixtures and fittings until the product is on site.