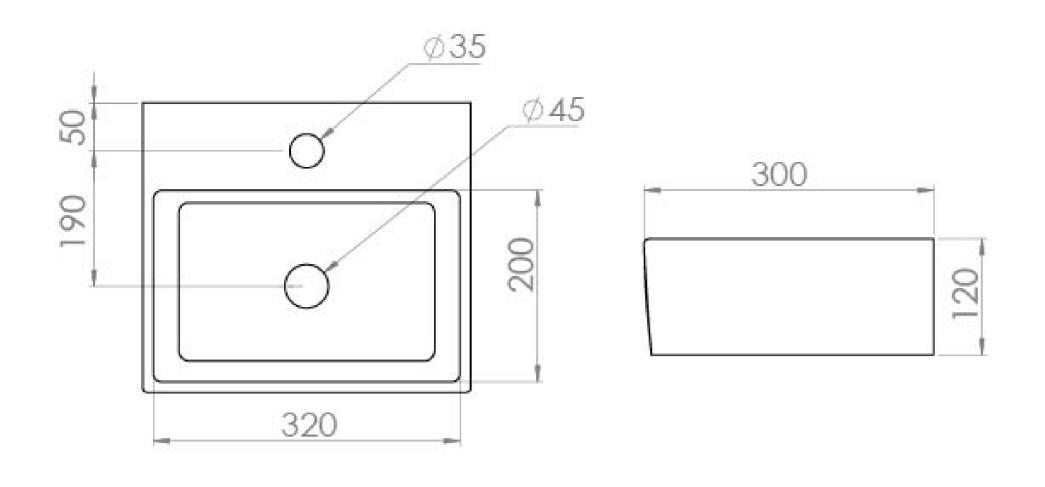

## PRODUCT INFORMATION

| Finish:                              | Gloss White     |
|--------------------------------------|-----------------|
| Height:                              | 120mm           |
| Width:                               | 340mm           |
| Depth:                               | 300mm           |
| Material                             | Ceramic         |
| Weight                               | 6kg             |
| Tap Holes                            | 1 Tap Hole      |
| Tap Hole Position                    | Centre          |
| Recommended Waste Required           | Unslotted waste |
| Furniture Required For Installation? | No              |
| Guarantee                            | Lifetime        |

## TECHNICAL DRAWING

Saneux reserves the right to alter the specifications and product range without prior notice. Dimensions are given as a guide only. Dimensions should not be used for surrounding furniture, fixtures and fittings until the product is on site.