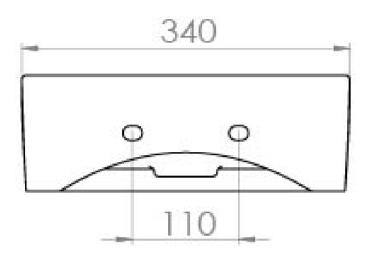

## PRODUCT INFORMATION

| Finish:                              | Gloss White     |
|--------------------------------------|-----------------|
| Height:                              | 120mm           |
| Width:                               | 340mm           |
| Depth:                               | 300mm           |
| Material                             | Ceramic         |
| Weight                               | 6kg             |
| Tap Holes                            | 1 Tap Hole      |
| Tap Hole Position                    | Centre          |
| Recommended Waste Required           | Unslotted waste |
| Furniture Required For Installation? | No              |
| Guarantee                            | Lifetime        |

## TECHNICAL DRAWING

Saneux reserves the right to alter the specifications and product range without prior notice. Dimensions are given as a guide only. Dimensions should not be used for surrounding furniture, fixtures and fittings until the product is on site.