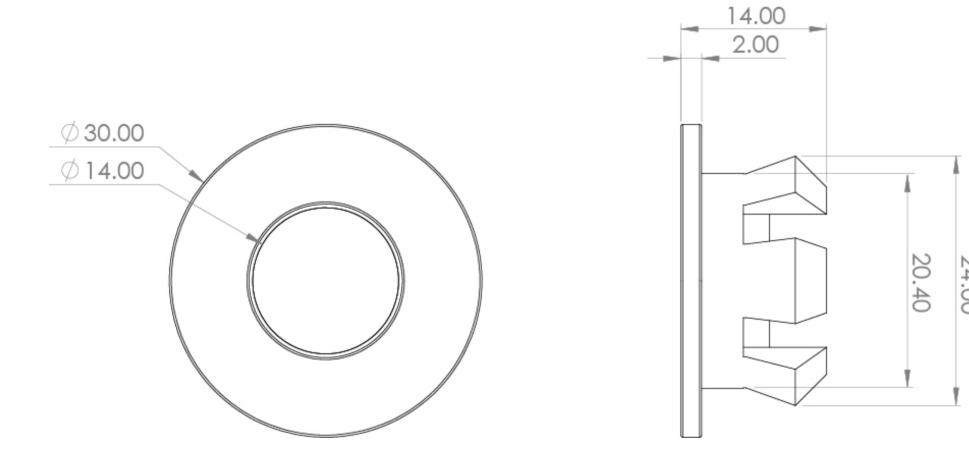

### PRODUCT INFORMATION

Finish: Matte Black

Height: 30mm

Width: 30mm

Depth: 14mm

Weight 0.02kg

**Guarantee** 5 years

Product Code: OC01

#### TECHNICAL DRAWING

Saneux reserves the right to alter the specifications and product range without prior notice. Dimensions are given as a guide only. Dimensions should not be used for surrounding furniture, fixtures and fittings until the product is on site.