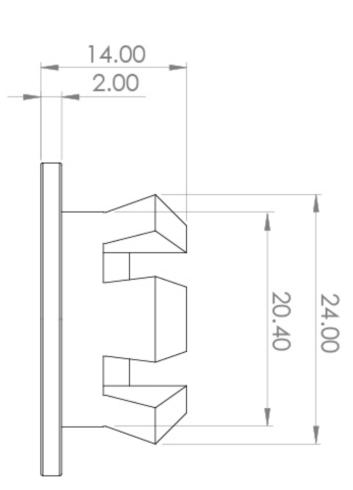

## PRODUCT INFORMATION

Finish: Brushed Nickel

Height: 30mm

Width: 30mm

Depth: 14mm

Weight 0.02kg

**Guarantee** 5 years

Product Code: OC03

## TECHNICAL DRAWING

Saneux reserves the right to alter the specifications and product range without prior notice. Dimensions are given as a guide only. Dimensions should not be used for surrounding furniture, fixtures and fittings until the product is on site.