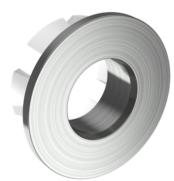

## OVERFLOW COVER - BRUSHED NICKEL

## DESCRIPTION

When opting for brushed nickel brassware, we know it's important that even the smallest of finishing touches are considered.

This overflow cover in brushed nickel can be used with most of our washbasins, and will nicely tie in the rest of your brushed nickel brassware together.