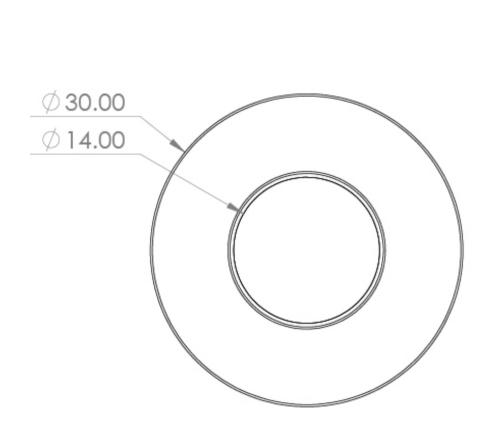

## PRODUCT INFORMATION

Finish: Brushed Nickel

Height: 30mm

Width: 30mm

Depth: 14mm

Weight 0.02kg

**Guarantee** 5 years

Product Code: OC03

## TECHNICAL DRAWING

Saneux reserves the right to alter the specifications and product range without prior notice. Dimensions are given as a guide only. Dimensions should not be used for surrounding furniture, fixtures and fittings until the product is on site.