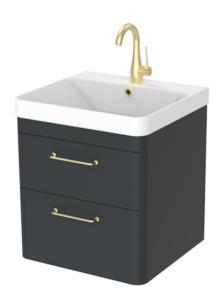

## HYDE 50CM 2 DRAWER WALL MOUNTED UNIT - MATTE ANTHRACITE

Product Code: HY050W2.MA

## DESCRIPTION

The HYDE collection features curved short projection washbasins and furniture units, but for those who have the space to spare, there is also the option for much deeper basin & unit combinations.

This 50cm 2 drawer wall mounted unit in matte anthracite provides you with practicality by offering plenty of storage space to keep your bathroom tidy, yet still having a modern and stylish look.

\*Basin (HY050B, HY050B.0) and handles to be purchased separately