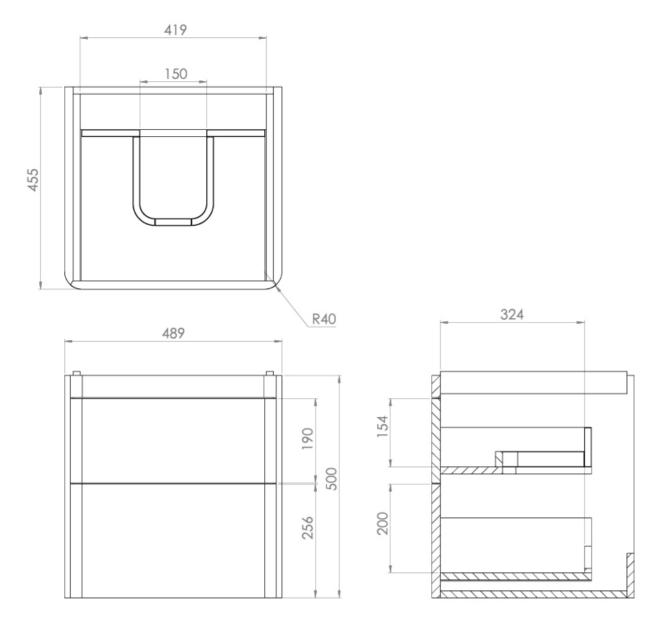

## PRODUCT INFORMATION

**Finish:** Matte Anthracite

Height: 500mm

Width: 489mm

Depth: 455mm

**Material** MDF

Weight 21.6kg

**Guarantee** 5 years

## TECHNICAL DRAWING

Saneux reserves the right to alter the specifications and product range without prior notice. Dimensions are given as a guide only. Dimensions should not be used for surrounding furniture, fixtures and fittings until the product is on site.