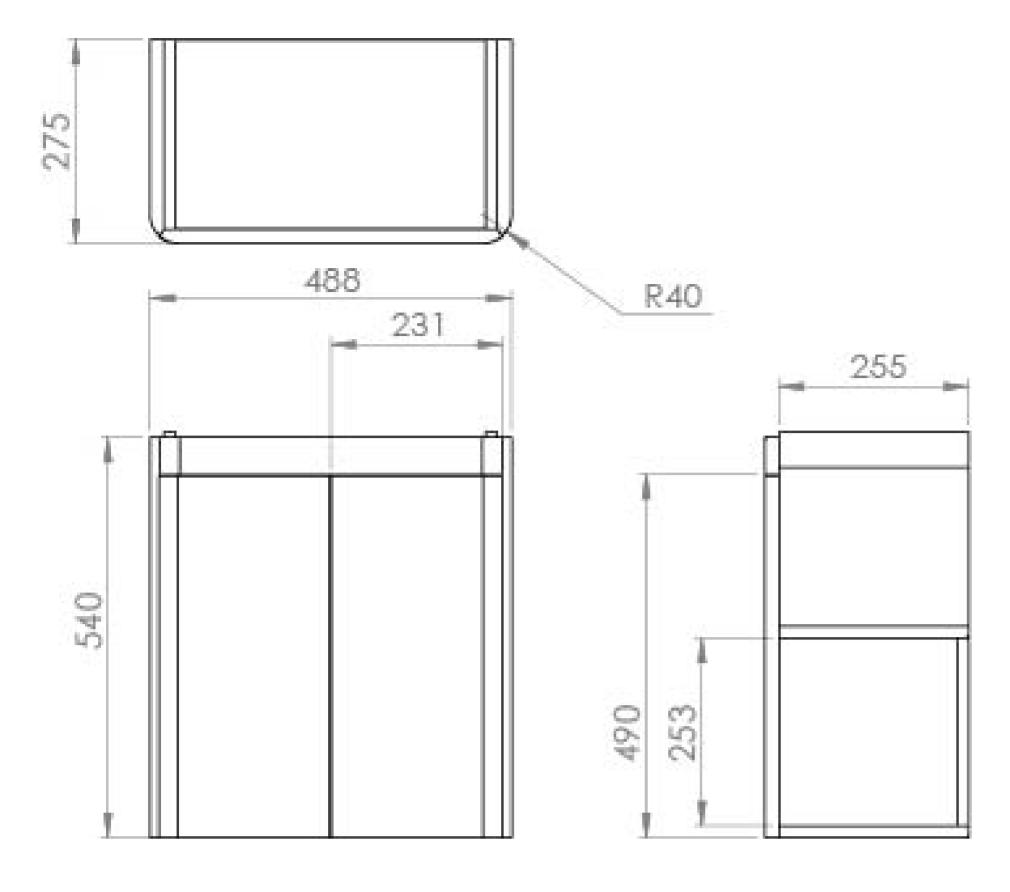

## TECHNICAL DRAWING

Saneux reserves the right to alter the specifications and product range without prior notice. Dimensions are given as a guide only. Dimensions should not be used for surrounding furniture, fixtures and fittings until the product is on site.

## PRODUCT INFORMATION

**Finish:** Matte Anthracite

Height: 540mm

Width: 488mm

Depth: 275mm

Material MDF, MFC

Weight 14kg

**Guarantee** 5 years