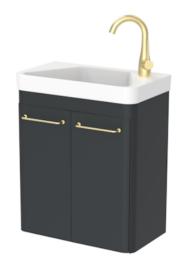

## HYDE 50CM 2 DOOR WALL MOUNTED UNIT - MATTE ANTHRACITE

Product Code: HY050W.MA

## PRODUCT INFORMATION

**Finish:** Matte Anthracite

Height: 540mm

Width: 488mm

Depth: 275mm

Material MDF, MFC

Weight 14kg

**Guarantee** 5 years

Configuration 2 Door

**Door Type** Soft close

Compatible Basin(s) HY050CB.R

Handle(s) Required 2, purchase separately

Other Features Easy installation Quick release drawers

## **DESCRIPTION**

As the name suggests, the HYDE collection features short projection basins and vanity units with a contemporary design, perfect for small and compact bathroom spaces.

This 50cm 2 door wall mounted unit is our shortest projection unit at only 28cm, making it perfect for narrow bathrooms & cloakrooms where space is scarce yet storage is essential. Opt for the matte anthracite finish which will add more depth to the space it's fitted in.