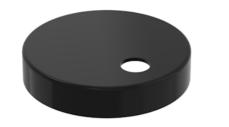

## DESCRIPTION

Complete your matte black bathroom by adding these toilet seat hinge covers. It's the finer details like this that make all the difference. Comes with 2 hinge covers.

Finish:

Height:

Width: