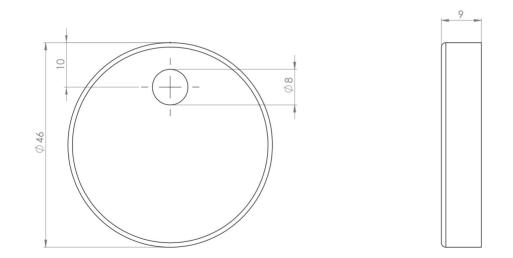

Matte Black

9mm

46mm

46mm

0.2kg

2 years

Matteo, uni, Austen

## DESCRIPTION

Complete your matte black bathroom by adding these toilet seat hinge covers. It's the finer details like this that make all the difference. Comes with 2 hinge covers.

Finish:

Height:

Width:

Depth:

Weight

Guarantee

**Range Pairing** 

\*Compatible with the MATTEO soft close toilet seat (MATS01), UNI Soft close toilet seat (66101, 66102) & Austen soft close toilet seat (50073)

Saneux reserves the right to alter the specifications and product range without prior notice. Dimensions are given as a guide only. Dimensions should not be used for surrounding furniture, fixtures and fittings until the product is on site.