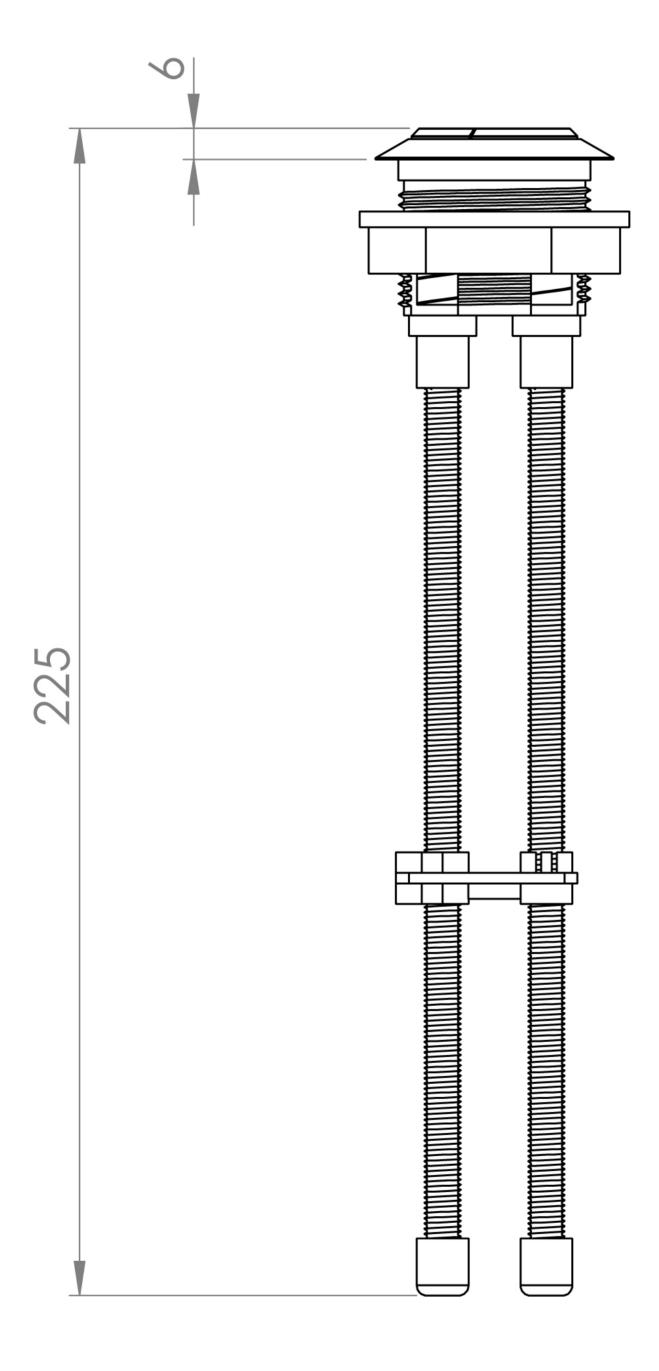

## PRODUCT INFORMATION

Finish: Brushed Brass

Height: 225mm

Width: 46mm

Depth: 46mm

**Material** Plastic

Weight 0.15kg

**Guarantee** 2 years