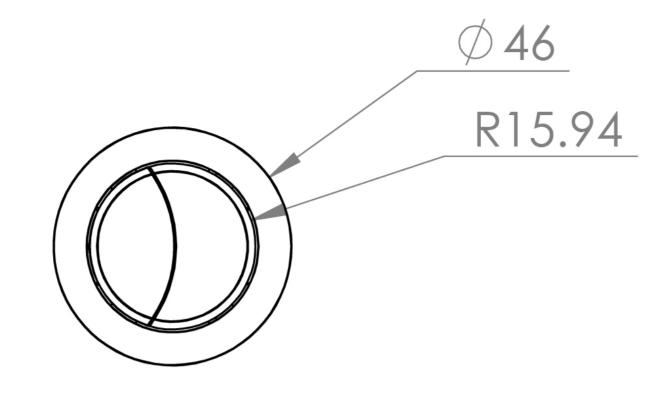

## PRODUCT INFORMATION

Finish: Brushed Brass

Height: 225mm

Width: 46mm

Depth: 46mm

**Material** Plastic

Weight 0.15kg

**Guarantee** 2 years