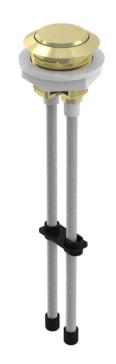

## FLUSH BUTTON - 2 RODS - BRUSHED BRASS (COMPATIBLE WITH AIR, MATTEO & UNI)

Product Code: FB2.BB

## DESCRIPTION

FLUSHE 2.0 is our collection of framed and concealed cisterns, flush plates, and flush buttons.

Complete your brushed brass bathroom by adding this brushed brass flush button. It's the finer details like this that make all the difference.