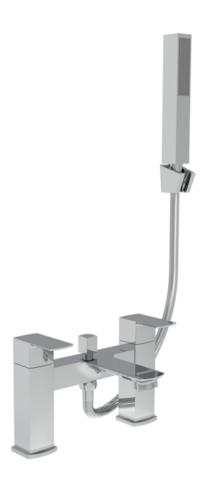

## INTENT DECK MOUNTED BATH SHOWER MIXER - CHROME

**Product Code: NTBSM03** 

## DESCRIPTION

If affordable brassware is what you're after, look no further than INTENT.

The INTENT deck mounted bath shower mixer has sharp lines with subtle curves, perfect when paired with our selection of built-in baths. It has a diverter that allows you to change whether you want to use the bath filler or the shower handset attachment, whilst the handles control the temperature of the water.