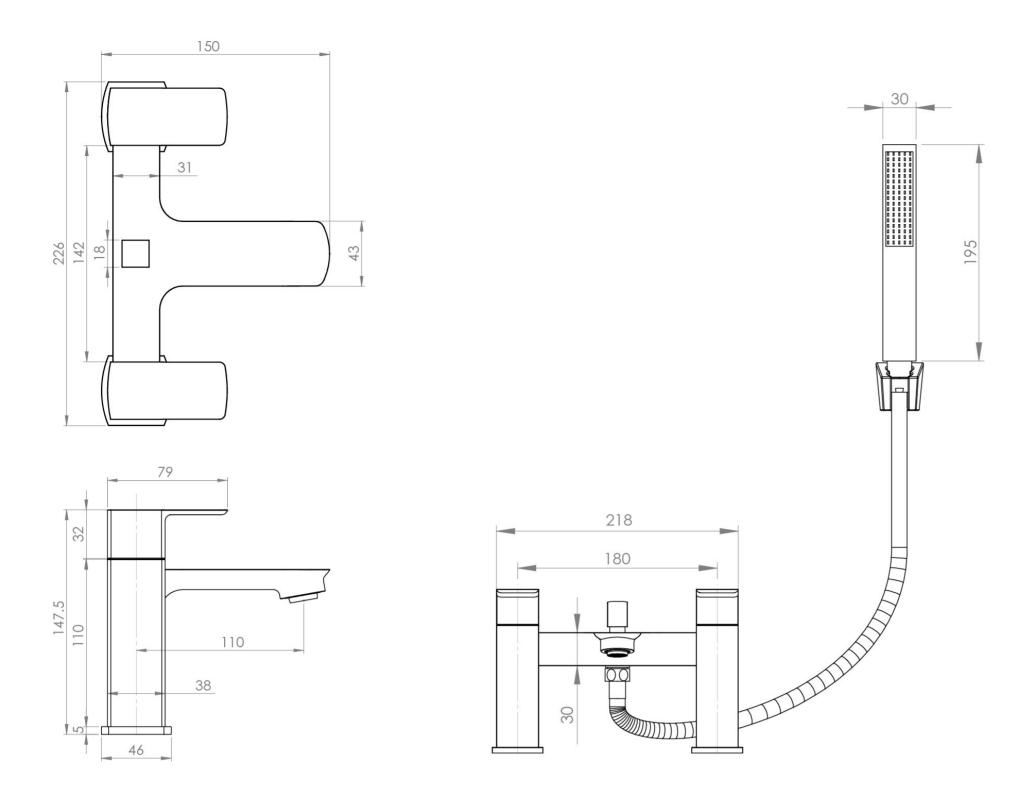

## PRODUCT INFORMATION

Width: 226mm

Height: 147mm

Depth: 150mm

Finish: Chrome

Material: Brass

Product Type: Deck Mounted Bath Tap

Weight 4.5kg

## TECHNICAL DRAWING

Saneux reserves the right to alter the specifications and product range without prior notice. Dimensions are given as a guide only. Dimensions should not be used for surrounding furniture, fixtures and fittings until the product is on site.