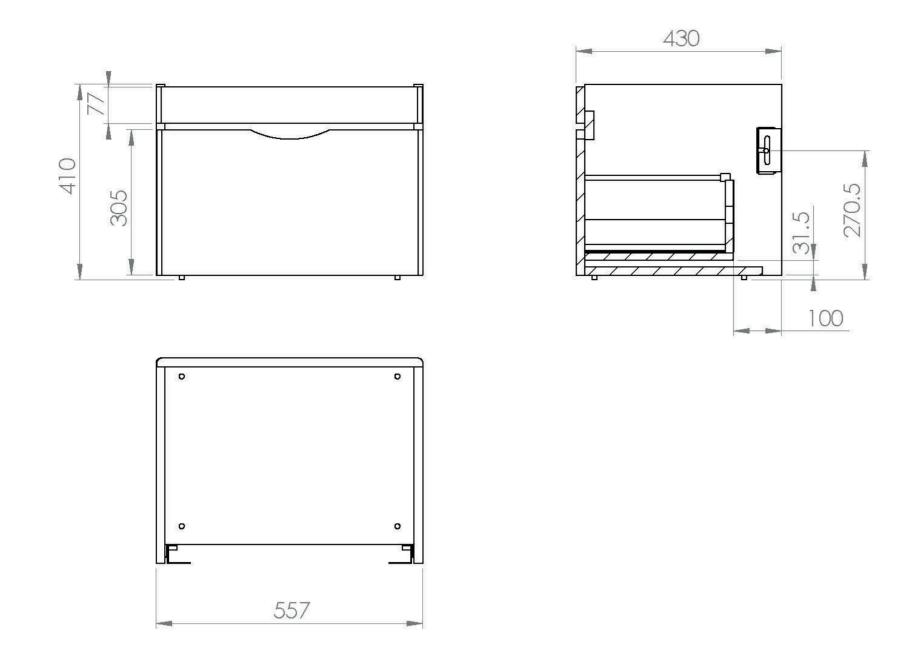

## PRODUCT INFORMATION

| Finish:             | Gloss White                             |
|---------------------|-----------------------------------------|
| Height:             | 410mm                                   |
| Width:              | 557mm                                   |
| Depth:              | 430mm                                   |
| Material            | MFC, MDF                                |
| Weight              | 14.5kg                                  |
| Guarantee           | 5 years                                 |
| Configuration       | 1 Drawer                                |
| Drawer Type         | Soft close                              |
| Compatible Basin(s) | IND060B, IND060B.0TH                    |
| Other Features      | Easy installation Quick release drawers |

## TECHNICAL DRAWING

Saneux reserves the right to alter the specifications and product range without prior notice. Dimensions are given as a guide only. Dimensions should not be used for surrounding furniture, fixtures and fittings until the product is on site.