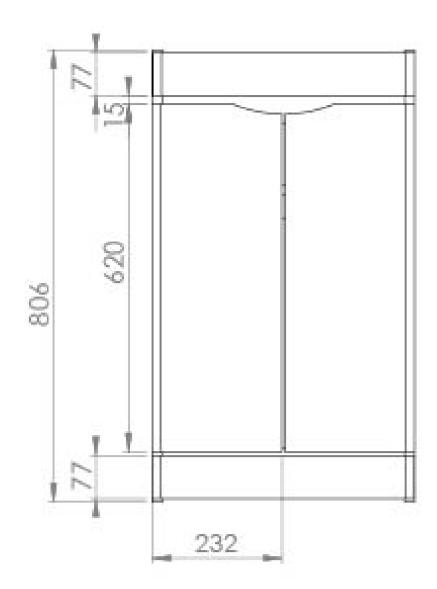

## PRODUCT INFORMATION

Finish: Gloss White

Height: 806mm

Width: 468mm

**Depth:** 378.5mm

Material MFC, MDF

Weight 16.5kg

Shelf Quantity 1x wooden shelf

## TECHNICAL DRAWING

Saneux reserves the right to alter the specifications and product range without prior notice. Dimensions are given as a guide only. Dimensions should not be used for surrounding furniture, fixtures and fittings until the product is on site.