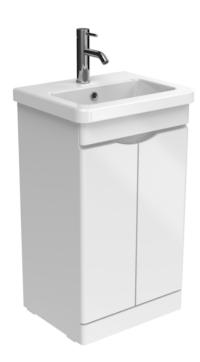

## INDIGO 50CM 2 DOOR FLOOR STANDING UNIT - GLOSS WHITE

Product Code: IND050F.GW

## DESCRIPTION

The INDIGO range of minimalistic yet practical basins & units can enhance the look and feel of your bathroom through its smooth curves and vast storage space. With a 5 times lacquered finish, you can be confident that the unit will stand the test of time.

The INDIGO 50cm 2 door floor standing unit has soft closing handle-less doors, an internal shelf to store more toiletries, and is in a bright gloss white finish.

\*Basin to be purchased separately Compatible basins: IND050B, IND050B.0TH