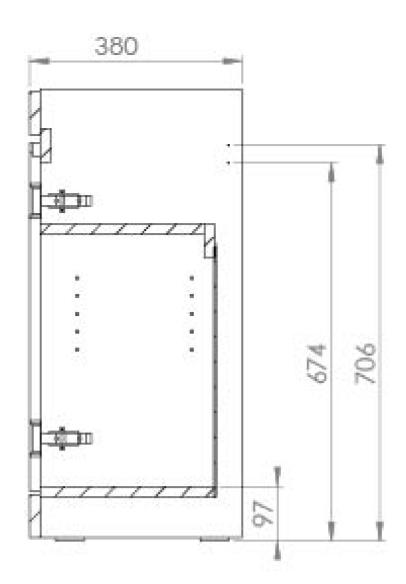

## PRODUCT INFORMATION

Finish: Gloss White

Height: 806mm

Width: 468mm

**Depth:** 378.5mm

Material MFC, MDF

Weight 16.5kg

Shelf Quantity 1x wooden shelf

## TECHNICAL DRAWING

Saneux reserves the right to alter the specifications and product range without prior notice. Dimensions are given as a guide only. Dimensions should not be used for surrounding furniture, fixtures and fittings until the product is on site.