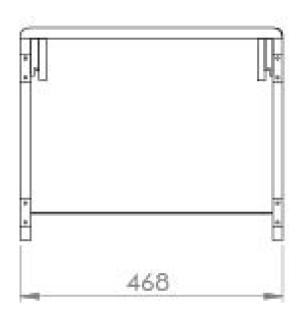

## PRODUCT INFORMATION

Finish: Gloss White

Height: 806mm

Width: 468mm

**Depth:** 378.5mm

Material MFC, MDF

Weight 16.5kg

Shelf Quantity 1x wooden shelf

## TECHNICAL DRAWING

Saneux reserves the right to alter the specifications and product range without prior notice. Dimensions are given as a guide only. Dimensions should not be used for surrounding furniture, fixtures and fittings until the product is on site.