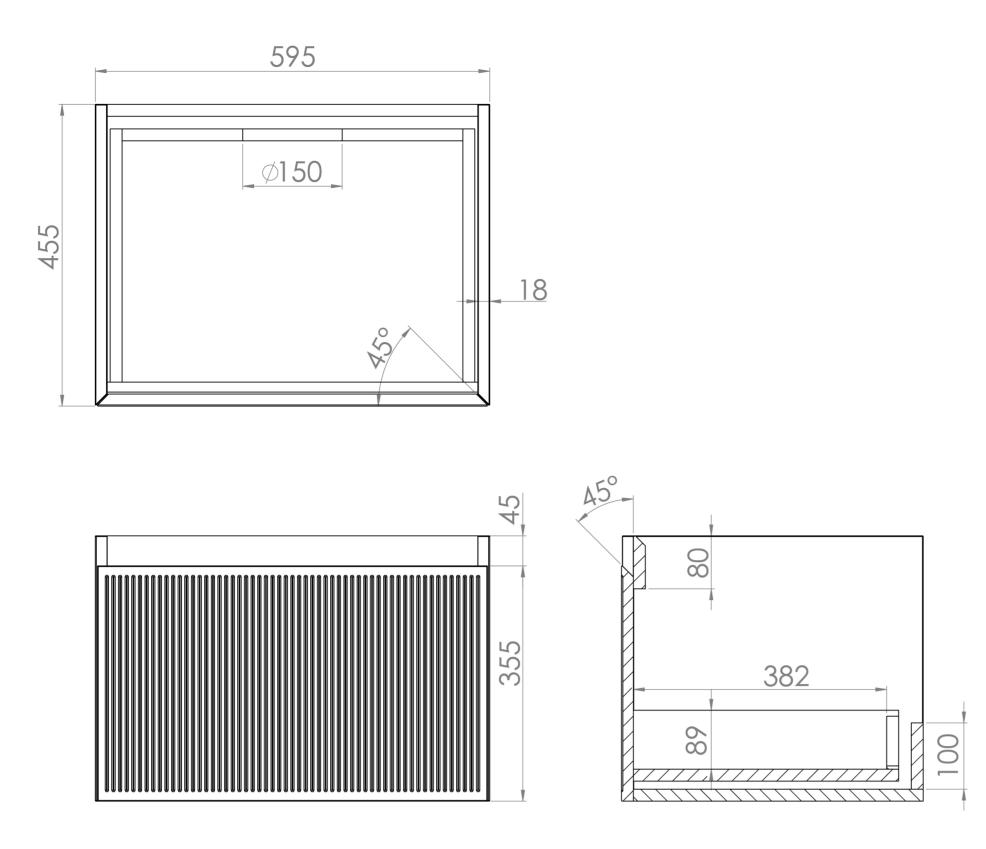

## TECHNICAL DRAWING

Saneux reserves the right to alter the specifications and product range without prior notice. Dimensions are given as a guide only. Dimensions should not be used for surrounding furniture, fixtures and fittings until the product is on site.

## PRODUCT INFORMATION

| Finish:                  | Matte Sage                                                              |
|--------------------------|-------------------------------------------------------------------------|
| Height:                  | 400mm                                                                   |
| Width:                   | 595mm                                                                   |
| Depth:                   | 455mm                                                                   |
| Material                 | MDF                                                                     |
| Weight                   | 22kg                                                                    |
| Guarantee                | 5 years                                                                 |
| Configuration            | 1 Drawer                                                                |
| Drawer Type              | Soft close                                                              |
| Compatible Basin(s)      | UN060B, UN060B.0TH                                                      |
| Compatible Countertop(s) | UN060T.C, UN060T.MA, UN060T.MW,<br>UN060T.EO, UN060T.MC,<br>UN060T.MW.2 |
| Other Features           | Easy installation Quick release drawers                                 |