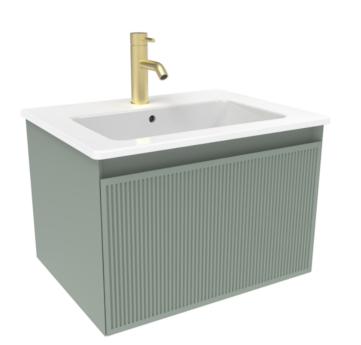

## MONUMENT 60CM 1 DRAWER WALL HUNG UNIT -MATTE SAGE

Product Code: MO060W1.MS

Inspired by the iconic London landmark itself, MONUMENT was designed to bring an element of London history into the future.

This fluted furniture collection encapsulates the delicate curves seen on the Monument column, creating a softer feel to the vanity units whilst also giving more depth to the unit.

The handle-less 60cm 1 drawer wall mounted unit in the stylish matte sage finish features plenty of storage space, a soft closing drawer, and a luxurious look that will stand the test of time.

\*Basin or countertop to be purchased separately Compatible basins: UN060B, UN060B.0TH Compatible countertop: UN060T.C