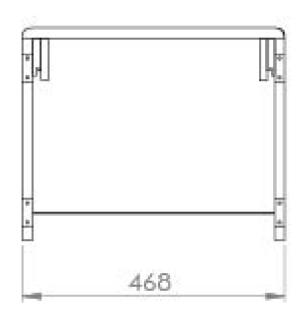

## PRODUCT INFORMATION

Finish: Dove Grey

Height: 806mm

Width: 468mm

**Depth:** 378.5mm

Material MFC, MDF

Weight 16.5kg

Shelf Quantity 1x wooden shelf

## TECHNICAL DRAWING

Saneux reserves the right to alter the specifications and product range without prior notice. Dimensions are given as a guide only. Dimensions should not be used for surrounding furniture, fixtures and fittings until the product is on site.