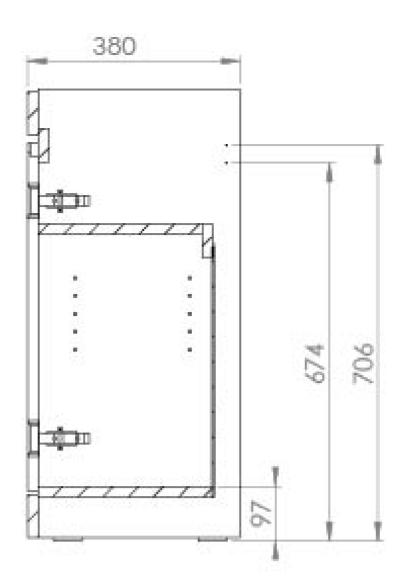

## PRODUCT INFORMATION

Finish: Dove Grey

Height: 806mm

Width: 468mm

**Depth:** 378.5mm

Material MFC, MDF

Weight 16.5kg

Shelf Quantity 1x wooden shelf

## TECHNICAL DRAWING

Saneux reserves the right to alter the specifications and product range without prior notice. Dimensions are given as a guide only. Dimensions should not be used for surrounding furniture, fixtures and fittings until the product is on site.