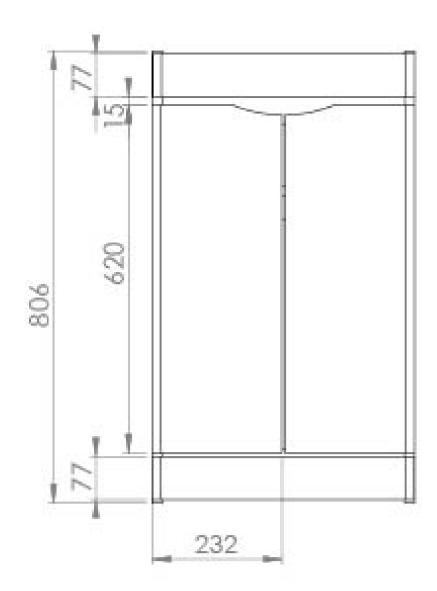

## PRODUCT INFORMATION

Finish: Dove Grey

Height: 806mm

Width: 468mm

**Depth:** 378.5mm

Material MFC, MDF

Weight 16.5kg

Shelf Quantity 1x wooden shelf

## TECHNICAL DRAWING

Saneux reserves the right to alter the specifications and product range without prior notice. Dimensions are given as a guide only. Dimensions should not be used for surrounding furniture, fixtures and fittings until the product is on site.