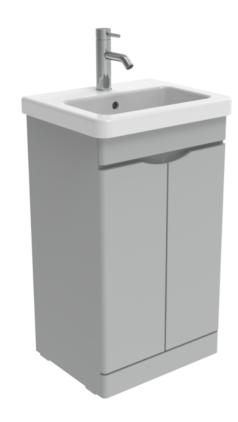

## INDIGO 50CM 2 DOOR FLOOR STANDING UNIT - DOVE GREY

Product Code: IND050F.DG

## DESCRIPTION

The INDIGO range of minimalistic yet practical basins & units can enhance the look and feel of your bathroom through its smooth curves and vast storage space. With a 5 times lacquered finish, you can be confident that the unit will stand the test of time.

The INDIGO 50cm 2 door floor standing unit has soft closing handle-less doors, an internal shelf to store more toiletries, and is in a smooth matte dove grey finish.

\*Basin to be purchased separately

Compatible basin: IND050B, IND050B.0TH