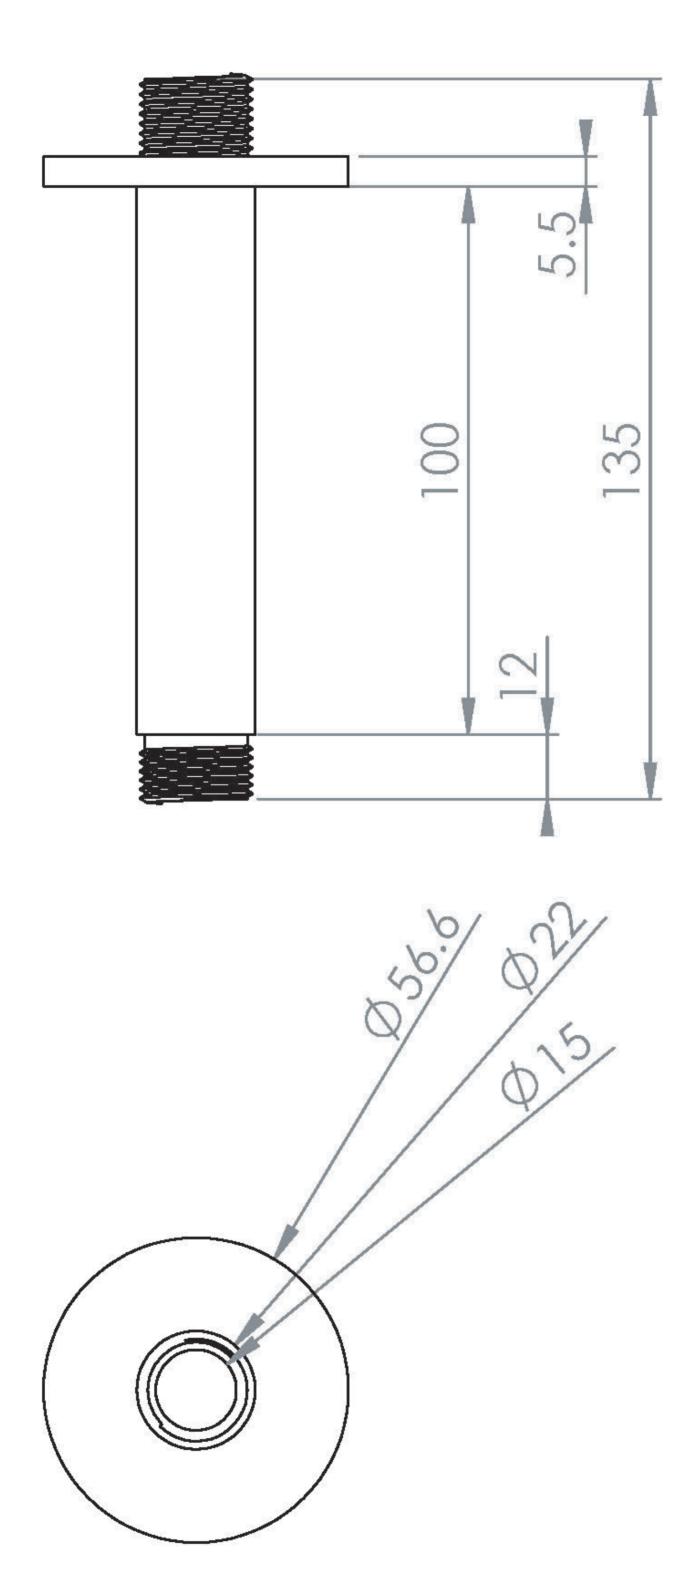

## PRODUCT INFORMATION

Finish: Brushed Brass (PVD)

Height: 105.5mm

Width: 56.6mm

**Depth:** 56.6mm

**Material** Brass

Weight 0.2kg

**Guarantee** 5 years