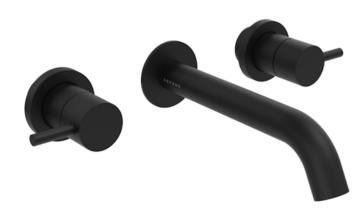

# COS 3 PIECE WALL MOUNTED BASIN MIXER - MATTE BLACK

Product Code: CO207.MB

#### **DESCRIPTION**

The COS collection was designed to create brassware that was both modern and classic to suit any style of bathroom.

This COS 3 piece wall mounted basin mixer in matte black is a great option and will perfectly match any of our ceramic and furniture ranges.