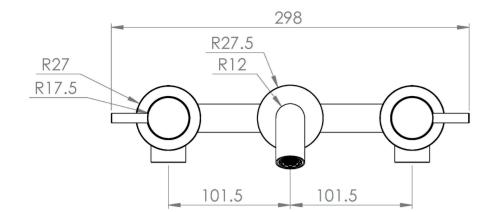

## PRODUCT INFORMATION

Width: 298mm

Finish: Matte Black (Electroplated)

Height: 27.5mm

Depth: 191mm

Material: Brass

Product Type:

Wall Mounted Basin Mixer Tap, 3 Piece

### TECHNICAL DRAWING