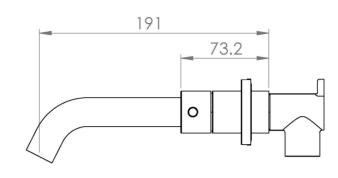

## PRODUCT INFORMATION

Width: 298mm

Finish: Matte Black (Electroplated)

Height: 27.5mm

Depth: 191mm

Material: Brass

Product Type:

Wall Mounted Basin Mixer Tap, 3 Piece

Product Type:

Basin Mixer Tap

**Guarantee** 5 years

Weight 3kg

Waste Not included, purchase separately

Spout Projection (mm) 191mm

Other Features

Pair with a 0 tap hole or countertop

### TECHNICAL DRAWING