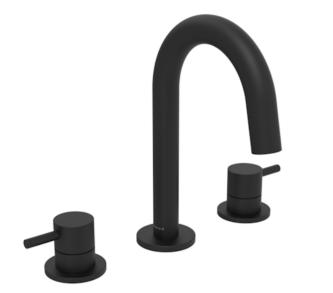

## COS 3 PIECE DECK MOUNTED BASIN MIXER - MATTE BLACK

Product Code: CO203.MB

The COS collection was designed to create brassware that was both modern and classic to suit any style of bathroom.

This COS 3 piece deck mounted basin mixer in matte black is a great option and will perfectly match any of our ceramic and furniture ranges.