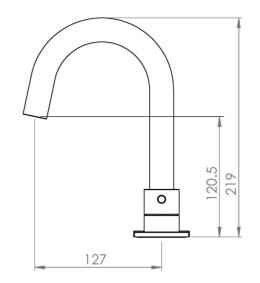

## **PRODUCT INFORMATION**

| Width:                | 295mm                                                    |
|-----------------------|----------------------------------------------------------|
| Finish:               | Matte Black (Electroplated)                              |
| Height:               | 219mm                                                    |
| Depth:                | 127mm                                                    |
| Material:             | Brass                                                    |
| Product Type:         | Deck Mounted Basin Mixer Tap, 3 Piece<br>Basin Mixer Tap |
| Guarantee             | 5 years                                                  |
| Weight                | 3kg                                                      |
| Waste                 | Not included, purchase separately                        |
| Spout Projection (mm) | 127mm                                                    |
| Other Features        | Pair with a 3 tap hole basin                             |
| Material              | Brass                                                    |

## TECHNICAL DRAWING