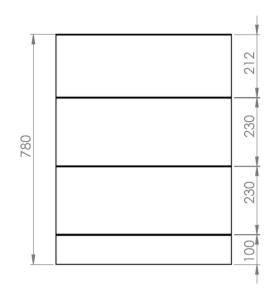

## PRODUCT INFORMATION

**Finish:** Matte Iron Grey

Height: 780mm

Width: 596mm

Depth: 445mm

**Material** MFC

Weight 19kg

**Guarantee** 5 years

## TECHNICAL DRAWING

Saneux reserves the right to alter the specifications and product range without prior notice. Dimensions are given as a guide only. Dimensions should not be used for surrounding furniture, fixtures and fittings until the product is on site.