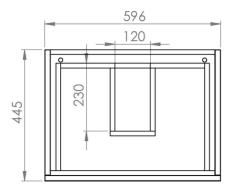

## PRODUCT INFORMATION

**Finish:** Matte Iron Grey

Height: 780mm

Width: 596mm

Depth: 445mm

**Material** MFC

Weight 19kg

**Guarantee** 5 years

## TECHNICAL DRAWING

Saneux reserves the right to alter the specifications and product range without prior notice. Dimensions are given as a guide only. Dimensions should not be used for surrounding furniture, fixtures and fittings until the product is on site.