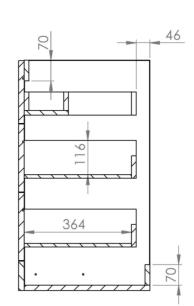

Configuration 3 Drawer

**Drawer Type** Soft close

Compatible Basin(s) 50010, 50010.0TH

Compatible Countertop(s)

AU060T.GW, AU060T.IG, AU060T.MW,

AU060T.EO, AU060T.MC, AU060T.C

Handle(s) Required 3, purchase separately

## TECHNICAL DRAWING

Saneux reserves the right to alter the specifications and product range without prior notice. Dimensions are given as a guide only. Dimensions should not be used for surrounding furniture, fixtures and fittings until the product is on site.