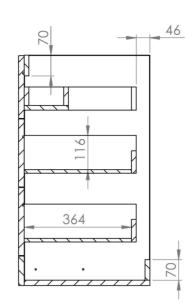

Configuration 3 Drawer

**Drawer Type** Soft close

Compatible Basin(s) 50010, 50010.0TH

Compatible Countertop(s)

AU060T.GW, AU060T.IG, AU060T.MW,

AU060T.EO, AU060T.MC, AU060T.C

Handle(s) Required 3, purchase separately

Other Features Easy installation Quick release drawers

## TECHNICAL DRAWING

Saneux reserves the right to alter the specifications and product range without prior notice. Dimensions are given as a guide only. Dimensions should not be used for surrounding furniture, fixtures and fittings until the product is on site.