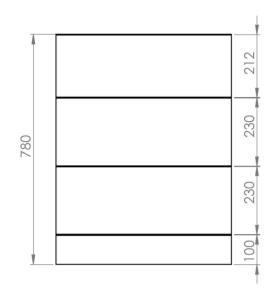

## PRODUCT INFORMATION

Finish: Matte White

Height: 780mm

Width: 596mm

Depth: 445mm

**Material** MFC

Weight 19kg

**Guarantee** 5 years

Configuration 3 Drawer

**Drawer Type** Soft close

Compatible Basin(s) 50010, 50010.0TH

Compatible Countertop(s)

AU060T.GW, AU060T.IG, AU060T.MW,

AU060T.EO, AU060T.MC, AU060T.C

Handle(s) Required 3, purchase separately

## TECHNICAL DRAWING

Saneux reserves the right to alter the specifications and product range without prior notice. Dimensions are given as a guide only. Dimensions should not be used for surrounding furniture, fixtures and fittings until the product is on site.