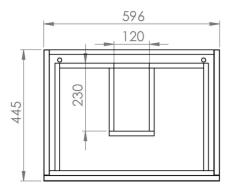

## PRODUCT INFORMATION

Finish: Matte White

Height: 780mm

Width: 596mm

Depth: 445mm

**Material** MFC

Weight 19kg

**Guarantee** 5 years

## TECHNICAL DRAWING

Saneux reserves the right to alter the specifications and product range without prior notice. Dimensions are given as a guide only. Dimensions should not be used for surrounding furniture, fixtures and fittings until the product is on site.