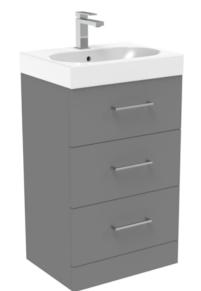

## AUSTEN 50CM 3 DRAWER FLOOR STANDING UNIT -MATTE IRON GREY

Product Code: AU050F3.IG

This 50cm 3 drawer floor standing unit in the matte iron grey finish provides plenty of storage space for your bathroom and it can be paired with either a countertop or a basin. The matte iron grey finish is the perfect option if you want a more modern look for your bathroom.