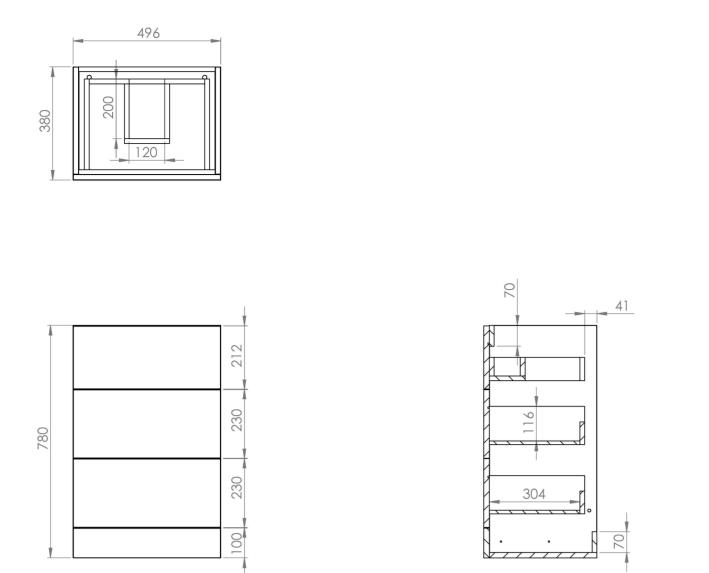

## **PRODUCT INFORMATION**

| Finish:                  | Matte Iron Grey                                                    |
|--------------------------|--------------------------------------------------------------------|
| Height:                  | 780mm                                                              |
| Width:                   | 496mm                                                              |
| Depth:                   | 380mm                                                              |
| Material                 | MFC                                                                |
| Weight                   | 14kg                                                               |
| Guarantee                | 5 years                                                            |
| Configuration            | 3 Drawer                                                           |
| Drawer Type              | Soft close                                                         |
| Compatible Basin(s)      | 50000, 50000.0TH                                                   |
| Compatible Countertop(s) | AU050T.GW, AU050T.IG, AU050T.MW,<br>AU050T.EO, AU050T.MC, AU050T.C |
| Handle(s) Required       | 3, purchase separately                                             |
| Other Features           | Easy installation Quick release drawers                            |

## TECHNICAL DRAWING

Saneux reserves the right to alter the specifications and product range without prior notice. Dimensions are given as a guide only. Dimensions should not be used for surrounding furniture, fixtures and fittings until the product is on site.