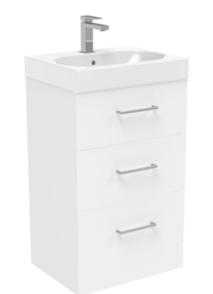

## AUSTEN 50CM 3 DRAWER FLOOR STANDING UNIT -MATTE WHITE

Product Code: AU050F3.MW

This 50cm 3 drawer floor standing unit in the matte white finish provides plenty of storage space for your bathroom and it can be paired with either a countertop or a basin. The matte white finish is a lovely option if you want to have a classic and contemporary mix for your bathroom.