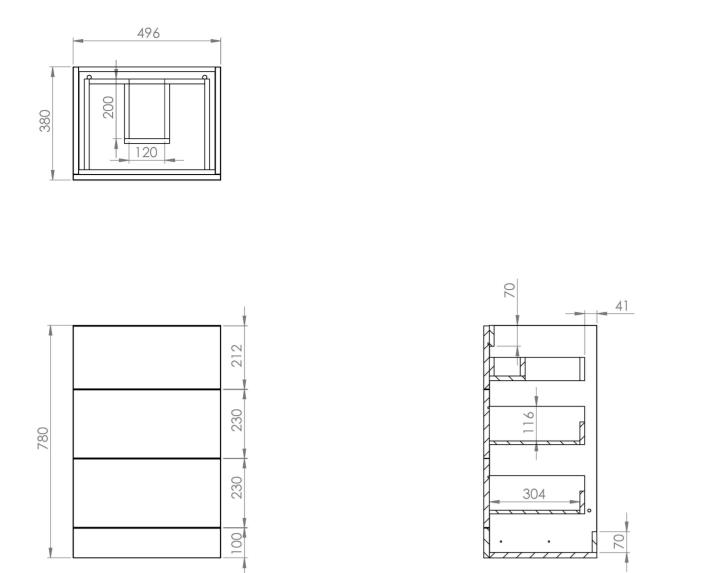

## **PRODUCT INFORMATION**

| Finish:                  | Matte White                                                        |
|--------------------------|--------------------------------------------------------------------|
| Height:                  | 780mm                                                              |
| Width:                   | 496mm                                                              |
| Depth:                   | 380mm                                                              |
| Material                 | MFC                                                                |
| Weight                   | 14kg                                                               |
| Guarantee                | 5 years                                                            |
| Configuration            | 3 Drawer                                                           |
| Drawer Type              | Soft close                                                         |
| Compatible Basin(s)      | 50000, 50000.0TH                                                   |
| Compatible Countertop(s) | AU050T.GW, AU050T.IG, AU050T.MW,<br>AU050T.EO, AU050T.MC, AU050T.C |
| Handle(s) Required       | 3, purchase separately                                             |
| Other Features           | Easy installation Quick release drawers                            |

## TECHNICAL DRAWING

Saneux reserves the right to alter the specifications and product range without prior notice. Dimensions are given as a guide only. Dimensions should not be used for surrounding furniture, fixtures and fittings until the product is on site.