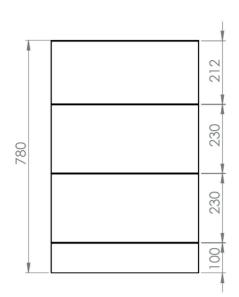

## PRODUCT INFORMATION

Finish: Gloss White

Height: 780mm

Width: 496mm

Depth: 380mm

**Material** MFC

Weight 14kg

**Guarantee** 5 years

Configuration 3 Drawer

**Drawer Type** Soft close

Compatible Basin(s) 50000, 50000.0TH

Compatible Countertop(s)

AU050T.GW, AU050T.IG, AU050T.MW,

AU050T.EO, AU050T.MC, AU050T.C

Handle(s) Required 3, purchase separately

## TECHNICAL DRAWING

Saneux reserves the right to alter the specifications and product range without prior notice. Dimensions are given as a guide only. Dimensions should not be used for surrounding furniture, fixtures and fittings until the product is on site.