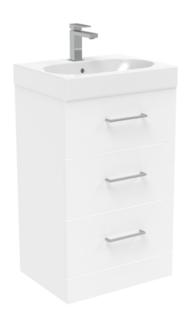

## AUSTEN 50CM 3 DRAWER FLOOR STANDING UNIT - GLOSS WHITE

Product Code: AU050F3.GW

This 50cm 3 drawer floor standing unit in the gloss white finish provides plenty of storage space for your bathroom and it can be paired with either a countertop or a basin. The gloss white finish is a staple for any bathroom to create a classic look.