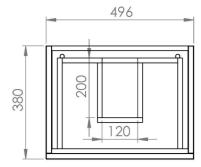

## PRODUCT INFORMATION

Finish: Gloss White

Height: 780mm

Width: 496mm

Depth: 380mm

**Material** MFC

Weight 14kg

**Guarantee** 5 years

## TECHNICAL DRAWING

Saneux reserves the right to alter the specifications and product range without prior notice. Dimensions are given as a guide only. Dimensions should not be used for surrounding furniture, fixtures and fittings until the product is on site.