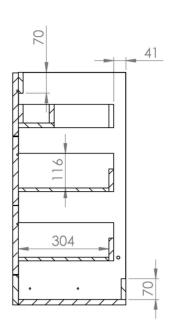

## PRODUCT INFORMATION

Finish: Gloss White

Height: 780mm

Width: 496mm

Depth: 380mm

**Material** MFC

Weight 14kg

**Guarantee** 5 years

Configuration 3 Drawer

**Drawer Type** Soft close

Compatible Basin(s) 50000, 50000.0TH

Compatible Countertop(s)

AU050T.GW, AU050T.IG, AU050T.MW,

AU050T.EO, AU050T.MC, AU050T.C

Handle(s) Required 3, purchase separately

## TECHNICAL DRAWING

Saneux reserves the right to alter the specifications and product range without prior notice. Dimensions are given as a guide only. Dimensions should not be used for surrounding furniture, fixtures and fittings until the product is on site.