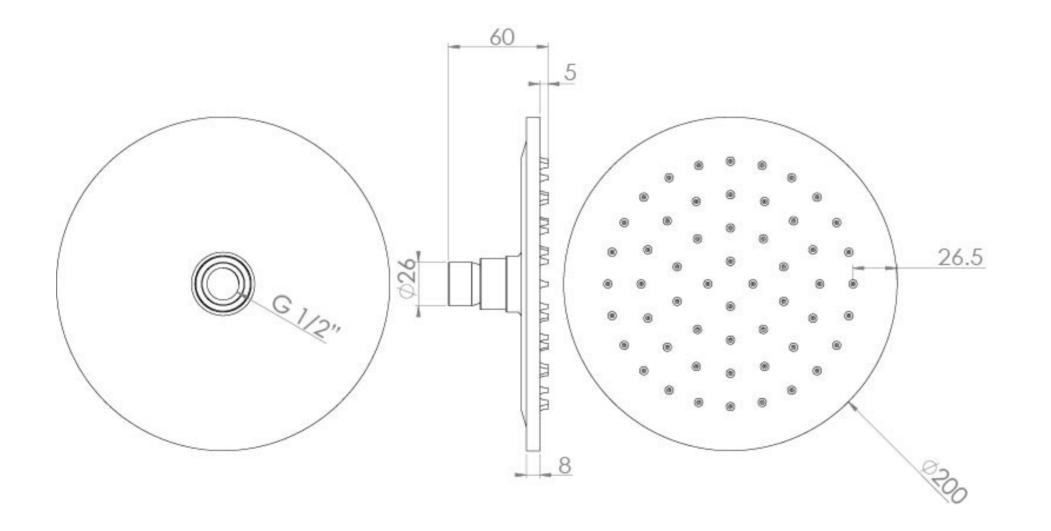

## TECHNICAL DRAWING

### PRODUCT INFORMATION

Finish: Brushed Nickel (PVD)

Height: 60mm

Width: 200mm

Depth: 200mm

**Material** Brass

Weight 0.95kg

**Approvals/Standards** WRAS