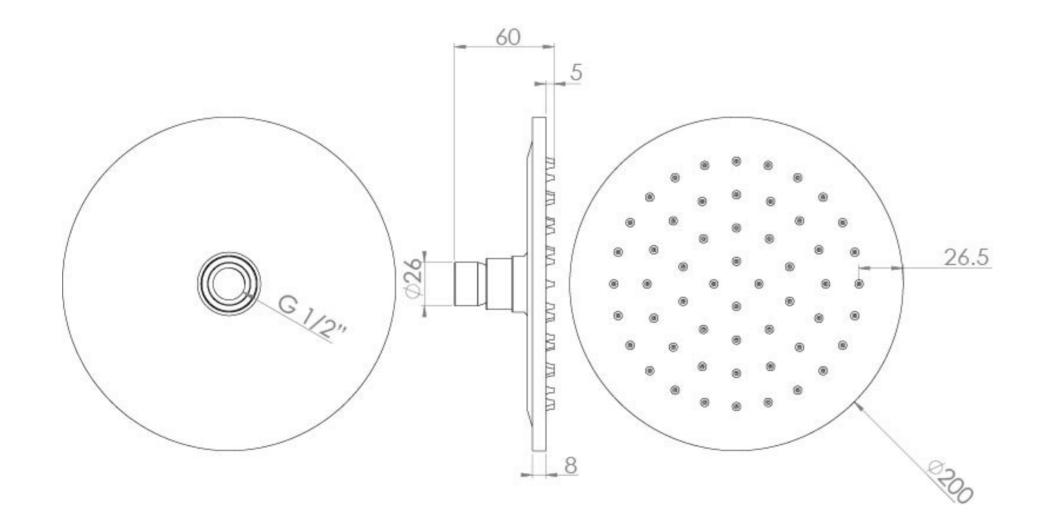

MM ROUND SHOWER HEAD - BRUSHED BRASS



Product Code: CO226.BB

### PRODUCT INFORMATION

**Finish:** Brushed Brass (PVD)

Height: 60mm

Width: 200mm

Depth: 200mm

**Material** Brass

Weight 0.95kg

**Approvals/Standards** WRAS

**Guarantee** 5 years

#### DESCRIPTION

The COS collection was designed to create brassware that was both modern and classic to suit any style of bathroom.

Step into a luxurious and relaxing shower by opting for this COS standard shower head in brushed brass. It perfectly suits our round ceiling mounted and wall mounted shower arms in the same range, and it has a swivel feature so you can change the direction of spray.

The brushed brass finish is in fact a PVD coating, which will help to make the brassware look flawless for years to come.

## TECHNICAL DRAWING



## FLOW RATE

- O.5 Bar Flowrate: 4.5 I/min
- O 1 Bar Flowrate: 13.5 I/min
- O 2 Bar Flowrate: 19.8 I/min
- O 3 Bar Flowrate: 23.6 l/min
- O 4 Bar Flowrate: 23.1 l/min
- <sup>0</sup> 5 Bar Flowrate: 31.5 l/min

Saneux reserves the right to alter the specifications and product range without prior notice. Dimensions are given as a guide only. Dimensions should not be used for surrounding furniture, fixtures and fittings until the product is on site.