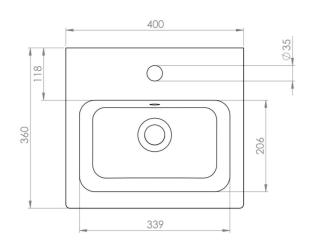

## PRODUCT INFORMATION

**Finish:** Gloss White

Height: 168mm

Width: 400mm

Depth: 360mm

**Material** Ceramic

Weight 10kg

Overflow(s) Yes

Overflow Position Centre

Overflow Diameter 29mm

**Tap Holes** 1 Tap Hole

Tap Hole PositionCentre

Recommended Waste Required Slotted waste

Furniture Required For Installation? Yes

**Guarantee** Lifetime

Product Code: UN040B

## TECHNICAL DRAWING

Saneux reserves the right to alter the specifications and product range without prior notice. Dimensions are given as a guide only. Dimensions should not be used for surrounding furniture, fixtures and fittings until the product is on site.