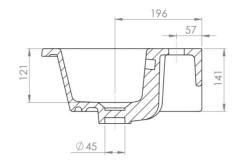

## PRODUCT INFORMATION

**Finish:** Gloss White

Height: 168mm

Width: 400mm

Depth: 360mm

**Material** Ceramic

Weight 10kg

Overflow(s) Yes

Overflow Position Centre

Overflow Diameter 29mm

**Tap Holes** 1 Tap Hole

Tap Hole PositionCentre

Recommended Waste Required Slotted waste

Furniture Required For Installation? Yes

**Guarantee** Lifetime

Product Code: UN040B

## TECHNICAL DRAWING

Saneux reserves the right to alter the specifications and product range without prior notice. Dimensions are given as a guide only. Dimensions should not be used for surrounding furniture, fixtures and fittings until the product is on site.