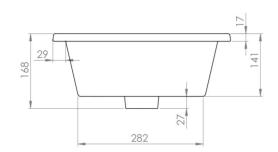

## PRODUCT INFORMATION

**Finish:** Gloss White

Height: 168mm

Width: 400mm

Depth: 360mm

**Material** Ceramic

Weight 10kg

Overflow(s) Yes

Overflow Position Centre

Overflow Diameter 29mm

**Tap Holes** 1 Tap Hole

Tap Hole PositionCentre

Recommended Waste Required Slotted waste

Furniture Required For Installation? Yes

**Guarantee** Lifetime

Product Code: UN040B

## TECHNICAL DRAWING

Saneux reserves the right to alter the specifications and product range without prior notice. Dimensions are given as a guide only. Dimensions should not be used for surrounding furniture, fixtures and fittings until the product is on site.