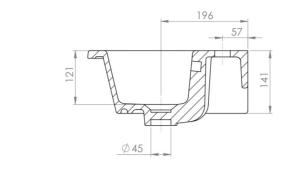

## PRODUCT INFORMATION

| Finish:                              | Gloss White   |
|--------------------------------------|---------------|
| Height:                              | 168mm         |
| Width:                               | 400mm         |
| Depth:                               | 360mm         |
| Material                             | Ceramic       |
| Weight                               | 10kg          |
| Overflow(s)                          | Yes           |
| Overflow Position                    | Centre        |
| Overflow Diameter                    | 29mm          |
| Tap Holes                            | 0 Tap Hole    |
| Recommended Waste Required           | Slotted waste |
| Furniture Required For Installation? | Yes           |
| Guarantee                            | Lifetime      |

## TECHNICAL DRAWING

89

27

282

Saneux reserves the right to alter the specifications and product range without prior notice. Dimensions are given as a guide only. Dimensions should not be used for surrounding furniture, fixtures and fittings until the product is on site.