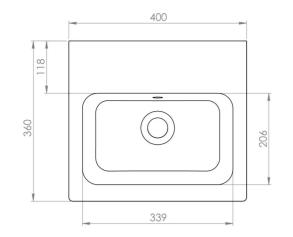

## PRODUCT INFORMATION

| Finish:                              | Gloss White   |
|--------------------------------------|---------------|
| Height:                              | 168mm         |
| Width:                               | 400mm         |
| Depth:                               | 360mm         |
| Material                             | Ceramic       |
| Weight                               | 10kg          |
| Overflow(s)                          | Yes           |
| Overflow Position                    | Centre        |
| Overflow Diameter                    | 29mm          |
| Tap Holes                            | 0 Tap Hole    |
| Recommended Waste Required           | Slotted waste |
| Furniture Required For Installation? | Yes           |
| Guarantee                            | Lifetime      |

## TECHNICAL DRAWING

89

27

282

Saneux reserves the right to alter the specifications and product range without prior notice. Dimensions are given as a guide only. Dimensions should not be used for surrounding furniture, fixtures and fittings until the product is on site.