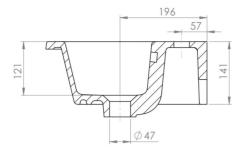

## PRODUCT INFORMATION

Finish: Gloss White

Height: 169mm

Width: 500mm

Depth: 360mm

Material Ceramic

Weight 11kg

Overflow(s) Yes

Overflow Position Centre

Overflow Diameter 29mm

Tap Holes0 Tap Hole

Extra Tap Hole Options 3 tap holes

Recommended Waste Required Slotted waste

Furniture Required For Installation? Optional

**Guarantee** Lifetime

## TECHNICAL DRAWING

Saneux reserves the right to alter the specifications and product range without prior notice. Dimensions are given as a guide only. Dimensions should not be used for surrounding furniture, fixtures and fittings until the product is on site.