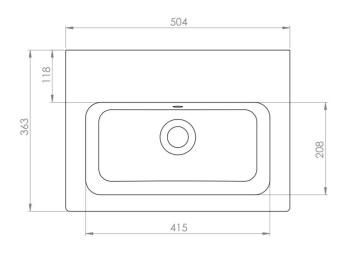

## PRODUCT INFORMATION

Finish: Gloss White

Height: 169mm

Width: 500mm

Depth: 360mm

Material Ceramic

Weight 11kg

Overflow(s) Yes

Overflow Position Centre

Overflow Diameter 29mm

Tap Holes0 Tap Hole

Extra Tap Hole Options 3 tap holes

Recommended Waste Required Slotted waste

Furniture Required For Installation? Optional

**Guarantee** Lifetime

## TECHNICAL DRAWING

Saneux reserves the right to alter the specifications and product range without prior notice. Dimensions are given as a guide only. Dimensions should not be used for surrounding furniture, fixtures and fittings until the product is on site.