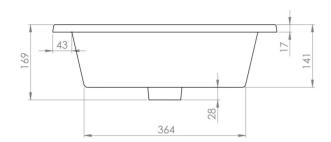

## PRODUCT INFORMATION

Finish: Gloss White

Height: 169mm

Width: 500mm

Depth: 360mm

Material Ceramic

Weight 11kg

Overflow(s) Yes

Overflow Position Centre

Overflow Diameter 29mm

Tap Holes0 Tap Hole

Extra Tap Hole Options 3 tap holes

Recommended Waste Required Slotted waste

Furniture Required For Installation? Optional

**Guarantee** Lifetime

## TECHNICAL DRAWING

Saneux reserves the right to alter the specifications and product range without prior notice. Dimensions are given as a guide only. Dimensions should not be used for surrounding furniture, fixtures and fittings until the product is on site.