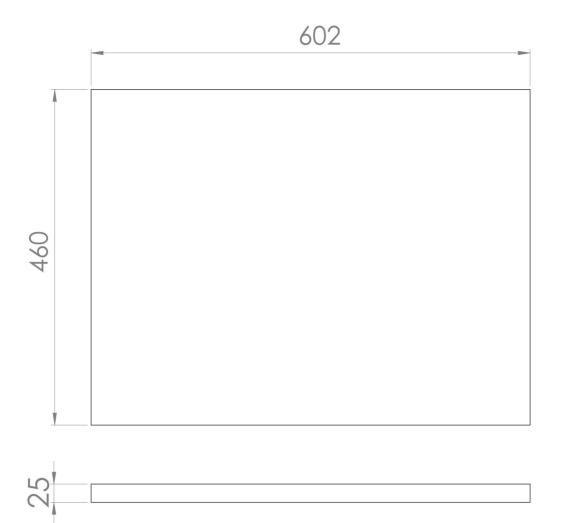

## **PRODUCT INFORMATION**

| Finish:            | Matte Carrara White                                                                                                                                                                                       |
|--------------------|-----------------------------------------------------------------------------------------------------------------------------------------------------------------------------------------------------------|
| Height:            | 25mm                                                                                                                                                                                                      |
| Width:             | 602mm                                                                                                                                                                                                     |
| Depth:             | 460mm                                                                                                                                                                                                     |
| Material           | Solid Surface                                                                                                                                                                                             |
| Guarantee          | 5 years                                                                                                                                                                                                   |
| Compatible Unit(s) | UNI060W1.EO, UNI060W1.MW,<br>UNI060W1.MA, UNI060W2.EO,<br>UNI060W2.MW, UNI060W2.MA,<br>KI060F.MA, KI060F.MW, MO060W1.MW,<br>MO060W1.MB, MO060W1.MS,<br>UN060W1.MA, UN060W2.MA,<br>UN060W1.MW, UN060W2.MW, |

## TECHNICAL DRAWING

Saneux reserves the right to alter the specifications and product range without prior notice. Dimensions are given as a guide only. Dimensions should not be used for surrounding furniture, fixtures and fittings until the product is on site.