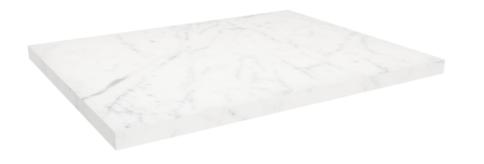

## UNI 60CM COUNTERTOP - MATTE CARRARA WHITE -25MM

Product Code: UN060T.C

## DESCRIPTION

We've kept the UNI collection at a low profile - quite literally. It carries a vast range of slim profile basins with handle-less drawer units to help you to create a contemporary bathroom.

Countertops offer both form & function. They offer extra internal storage space as well as countertop space to hold soaps & lotions whilst offering a luxurious look.

Go for a countertop and unit combination with this UNI 60cm matte Carrara white solid surface countertop that can be paired with the 60cm drawer units within the UNI and MONUMENT ranges, and finish it off with one of our countertop basins from our SIENNA range.