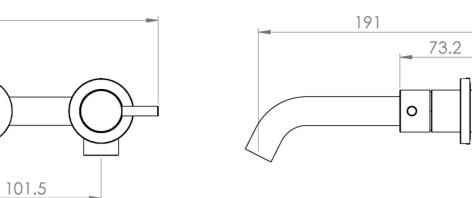

### PRODUCT INFORMATION

Width: 298mm

Finish: Chrome

Height: 27.5mm

Depth: 191mm

Material: Brass

Product Type:

3 Piece Basin Mixer Tap, Wall Mounted

## TECHNICAL DRAWING

298

R27.5

R12

101.5

R27 R17.5