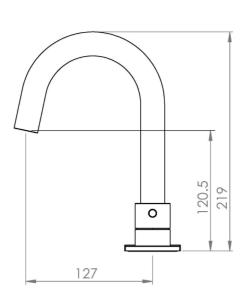

### PRODUCT INFORMATION

Width: 295mm

Chrome Finish:

Height: 219mm

Depth: 127mm

Material: Brass

Deck Mounted Basin Mixer Tap, 3 Piece **Product Type:** 

Basin Mixer Tap

Weight 3kg

Not included, purchase separately Waste

127mm

5 years Guarantee

Spout Projection (mm)

Other Features Pair with a 3 tap hole basin

**Material** Brass

### TECHNICAL DRAWING