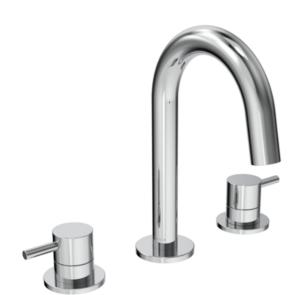

# COS 3 PIECE DECK MOUNTED BASIN MIXER -CHROME

Product Code: CO203

### PRODUCT INFORMATION

Width: 295mm

Chrome Finish:

Height: 219mm

Depth: 127mm

Material: Brass

Deck Mounted Basin Mixer Tap, 3 Piece **Product Type:** 

Basin Mixer Tap

## DESCRIPTION

The COS collection was designed to create brassware that was both modern and classic to suit any style of bathroom.

This COS 3 piece deck mounted basin mixer in chrome is a great option and will perfectly match any of our ceramic and furniture ranges.