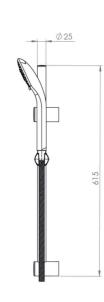

## TECHNICAL DRAWING

Saneux reserves the right to alter the specifications and product range without prior notice. Dimensions are given as a guide only. Dimensions should not be used for surrounding furniture, fixtures and fittings until the product is on site.

## PRODUCT INFORMATION

Finish:ChromeHeight:716mmWidth:263mmDepth:101mmOutlets:1 OutletWeight4kg