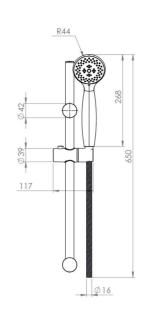

## TECHNICAL DRAWING

Saneux reserves the right to alter the specifications and product range without prior notice. Dimensions are given as a guide only. Dimensions should not be used for surrounding furniture, fixtures and fittings until the product is on site.

## PRODUCT INFORMATION

Finish:ChromeHeight:716mmWidth:263mmDepth:101mmOutlets:1 OutletWeight4kg