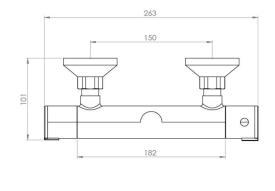

## PRODUCT INFORMATION

Finish:ChromeHeight:716mmWidth:263mmDepth:101mmOutlets:1 OutletWeight4kg

## TECHNICAL DRAWING

Saneux reserves the right to alter the specifications and product range without prior notice. Dimensions are given as a guide only. Dimensions should not be used for surrounding furniture, fixtures and fittings until the product is on site.