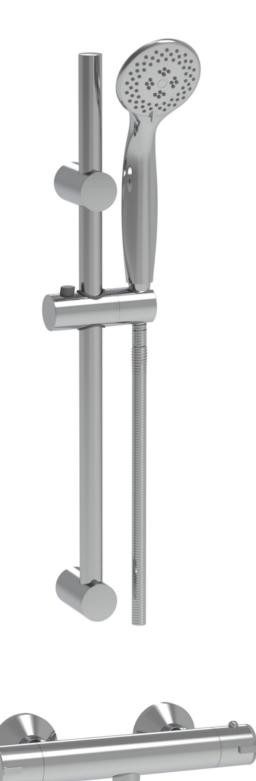

## INTENT THERMOSTATIC SHOWER MIXER & SLIDE RAIL KIT - CHROME

## **DESCRIPTION**

If affordable brassware is what you're after, look no further than INTENT.

The INTENT thermostatic shower mixer & slider rail in chrome will complete your showering space in an instant. It comes with a thermostatic 1 way bar valve, round shower handset, shower slider rail, and a shower hose in one pack.