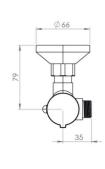

## PRODUCT INFORMATION

Finish:ChromeHeight:716mmWidth:263mmDepth:101mmOutlets:1 OutletWeight4kg

## TECHNICAL DRAWING

Saneux reserves the right to alter the specifications and product range without prior notice. Dimensions are given as a guide only. Dimensions should not be used for surrounding furniture, fixtures and fittings until the product is on site.