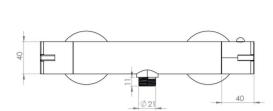

## PRODUCT INFORMATION

Finish:ChromeHeight:716mmWidth:263mmDepth:101mmOutlets:1 OutletWeight4kg

## TECHNICAL DRAWING

Saneux reserves the right to alter the specifications and product range without prior notice. Dimensions are given as a guide only. Dimensions should not be used for surrounding furniture, fixtures and fittings until the product is on site.