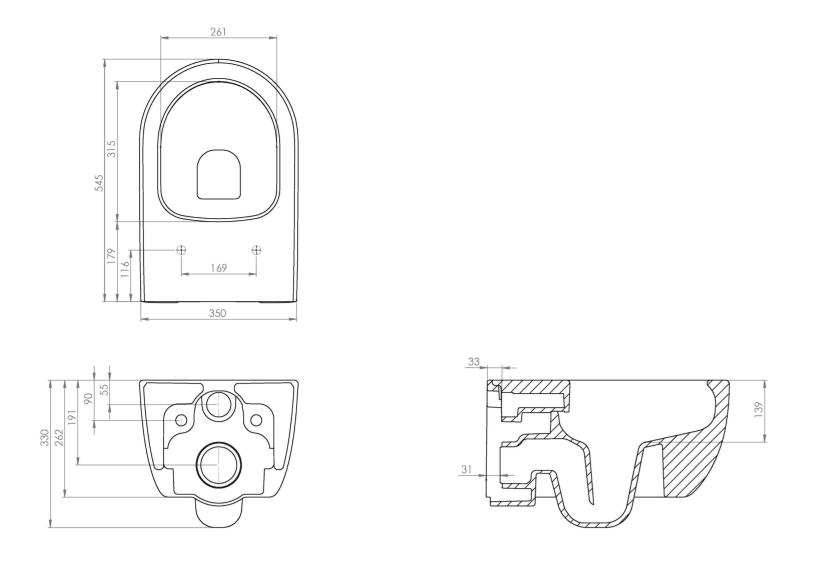

## PRODUCT INFORMATION

| Finish:                   | Gloss White                               |
|---------------------------|-------------------------------------------|
| Height:                   | 330mm                                     |
| Width:                    | 350mm                                     |
| Depth:                    | 545mm                                     |
| Material                  | Ceramic                                   |
| Weight                    | 29.05kg                                   |
| Guarantee                 | Lifetime                                  |
| Compatible Toilet Seat(s) | AUTS01, AUTS02                            |
| Compatible Cistern(s)     | FL2022, HC2036, FL2026, FL2028,<br>HC2030 |
| Type of Flushing          | Rimless technology                        |

## TECHNICAL DRAWING

Saneux reserves the right to alter the specifications and product range without prior notice. Dimensions are given as a guide only. Dimensions should not be used for surrounding furniture, fixtures and fittings until the product is on site.