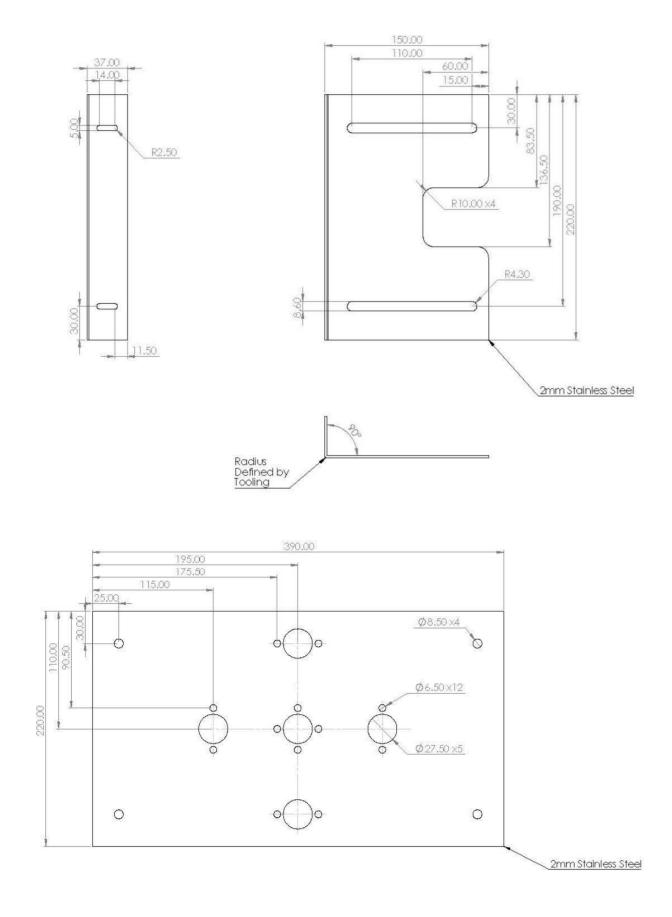

## PRODUCT INFORMATION

Finish: Aluminium

Height: 220mm

Depth: 37mm

Material Stainless Steel

Product Code: VBMK001

## TECHNICAL DRAWING

Saneux reserves the right to alter the specifications and product range without prior notice. Dimensions are given as a guide only. Dimensions should not be used for surrounding furniture, fixtures and fittings until the product is on site.