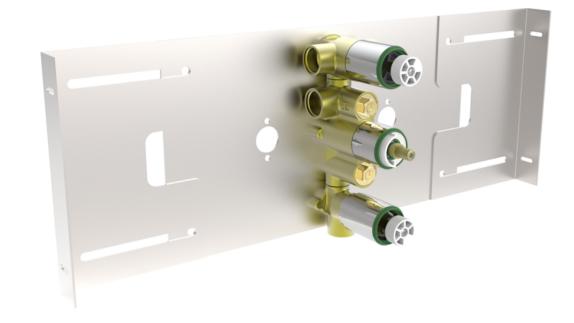

## VALVE MOUNTING KIT (FOR VB019, VB020, VB021, VB022)

## **DESCRIPTION**

This valve mounting kit gives extra support for installing our concealed thermostatic shower valves.

It can be used on stud walls and solid walls.

Compatible with our COS, TOOGA and CROMWELL concealed thermostatic 1-way, 2-way and 3-way shower valves.