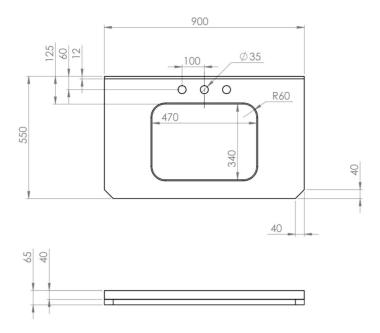

### PRODUCT INFORMATION

Finish: Black Granite

Height: 25mm

Width: 900mm

Depth: 550mm

Material Solid Surface

Weight 17.6kg

**Guarantee** 5 years

The black granite design with a satin finish mimics the popular terrazzo patterns often seen in bathrooms, plus it brings a subtle modern element to the collection.

This REGENCY 90cm 3 tap hole countertop features a 12mm upstand and it is 25mm thick. Pair it with our REGENCY 90cm floor standing unit.

## TECHNICAL DRAWING

Saneux reserves the right to alter the specifications and product range without prior notice. Dimensions are given as a guide only. Dimensions should not be used for surrounding furniture, fixtures and fittings until the product is on site.