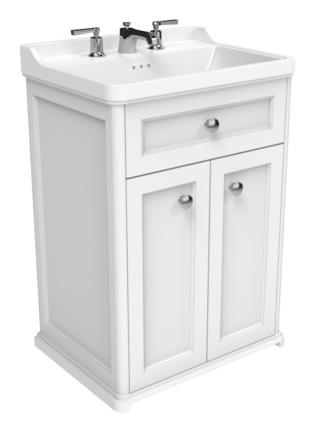

## SOFIA 60CM 2 DOOR FLOOR STANDING UNIT -COTTON WHITE

Product Code: SO060F.CW

## DESCRIPTION

Discovering traditional yet stylish ceramics and furniture can be tough, and this struggle is how the SOFIA collection came to life. We wanted to create traditional sanitaryware that is primarily traditional but has contemporary elements throughout.

The 60cm 2 door floor standing unit is a stunning vanity unit with the finer details of the clean shaker style doors really bringing it to life. It can provide plenty of storage space with the additional under basin trinket cupboard, and the ultimately traditional cotton white finish will add a touch of luxury to your bathroom.