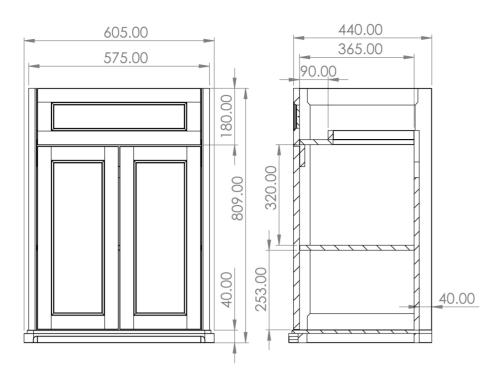

## **PRODUCT INFORMATION**

| Finish:               | Cotton White                                                         |
|-----------------------|----------------------------------------------------------------------|
| Height:               | 809mm                                                                |
| Width:                | 605mm                                                                |
| Depth:                | 440mm                                                                |
| Material              | HDF                                                                  |
| Weight                | 27kg                                                                 |
| Guarantee             | 5 years                                                              |
| Configuration         | 2 Door, 1 Trinket Drawer                                             |
| Door Type             | Soft close                                                           |
| Compatible Basin(s)   | SOB60.3TH, SOB60.0TH, SOB60                                          |
| Recommended Handle(s) | HDL18, HDL18.BN, HDL19, HDL19.BN,<br>HDL20, HDL21                    |
| Handle(s) Required    | 3, purchase separately                                               |
| Other Features        | Easy installation Quick release doors<br>Saneux branded hinge covers |

## TECHNICAL DRAWING

Saneux reserves the right to alter the specifications and product range without prior notice. Dimensions are given as a guide only. Dimensions should not be used for surrounding furniture, fixtures and fittings until the product is on site.