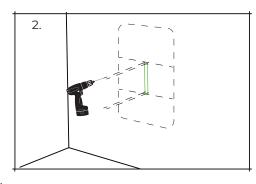

5. Once the mirror is secured to the wall, adjust the upper tube to meet the ceiling and tighten the grub screw.

3. For each mounting plate drill two holes in the marked positions using a 8mm drill bit to a depth of 55mm.