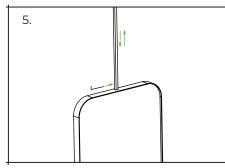

5. Once the mirror is secured to the wall, adjust the upper tube to meet the ceiling and tighten the grub screw.

3. For each mounting plate drill two holes in the marked positions using a 8mm drill bit to a depth of 55mm.