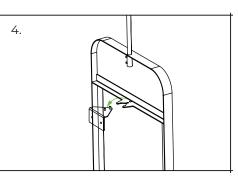

4. Mount the mirror frame to the supports and tighten the fixing nut.

 $\bigcirc$ 

C

Community of the second