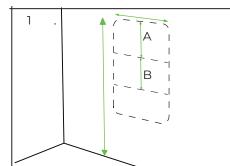

## INSTALLATION INSTRUCTIONS

VOL5001

saneux

3.

1 & 2 Before positioning the mirror, mark and fix the supports to the wall. Ensuring they are horizontal using a spirit level.

Distance A - 238mm Distance B - 480mm