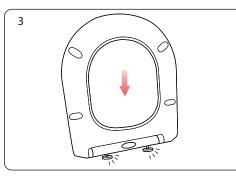

3. Push the seat into the fixings until they 'click'.

4. Align the seat to the edges of the pan. When you are happy with the position of the seat carefully remove the seat without moving the fixings.

5. Using a screwdriver, tighten the fixings with moderate force.