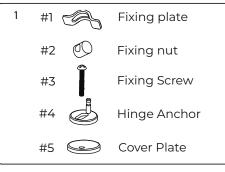

## **50078** Soft-Close Toilet Seat for 50070 / 500701 / 500702 / 50077 / 50074 / Pans **INSTALLATION INSTRUCTIONS**

1. Ensure all components are present.

2. Insert fixings into the pan and lightly tighten the screws.