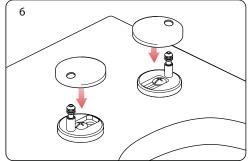

6. Place the cover caps on the fixings and push the seat into the fixings again.

7. For cleaning and maintence, push the button to remove the seat.