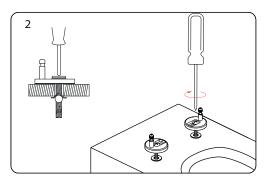

## **50078** Soft-Close Toilet Seat for 50070 / 500701 / 500702 / 50077 / 50074 / Pans **INSTALLATION INSTRUCTIONS**

1. Ensure all components are present.

2. Insert fixings into the pan and lightly tighten the screws.

3. Push the seat into the fixings until they 'click'.

4. Align the seat to the edges of the pan. When you are happy with the position of the seat carefully remove the seat without moving the fixings.

5. Using a screwdriver, tighten the fixings with moderate force.