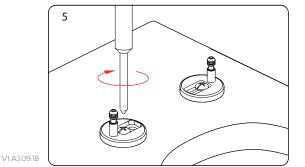

3. Push the seat into the fixings until they 'click'.

4. Align the seat to the edges of the pan. When you are happy with the position of the seat carefully remove the seat without moving the fixings.

5. Using a screwdriver, tighten the fixings with moderate force.

6. Place the cover caps on the fixings and push the seat into the fixings again.

7. For cleaning and maintence, push the button to remove the seat.