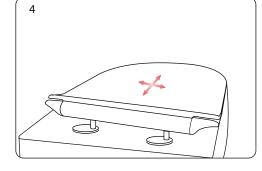

3. Push the seat into the fixings until they 'click'.

4. Align the seat to the edges of the pan. When you are happy with the position of the seat carefully remove the seat without moving the fixings.

5. Using a screwdriver, tighten the fixings with moderate force.

6. Place the cover caps on the fixings and push the seat into the fixings again.

7. For cleaning and maintence, push the button to remove the seat.