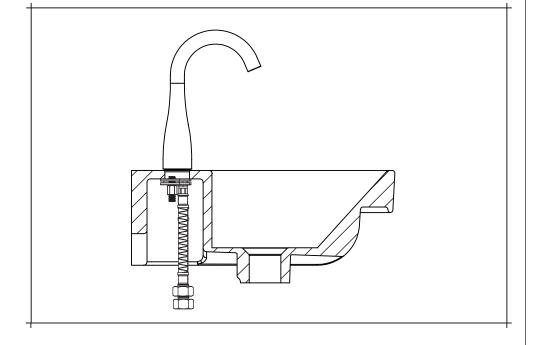

SANEUX | TECHNICAL

Single lever mixers are fixed using either one or two threaded rods, and a pair of washers. Make sure the rubber washer is closest to the basin and tighten the nut/s until the tap is secure.

Once the tap is secure to the basin, you can then attach the water hoses to the marked inlet pipes, making sure to have the hot hose fixed to the left inlet pipe.