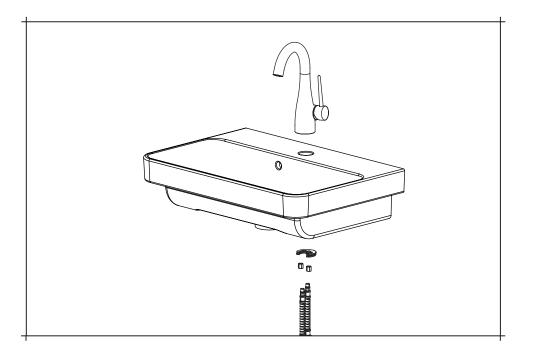

## **INSTALLATION INSTRUCTIONS**

ED001

saneux

4 V1. PDV . 12/20

Make sure to flush the pipes of any excess debris before installing the taps, as it may cause damage to the tap internals.

Ensure all components are present prior to installation.

SANEUX | TECHNICAL

Single lever mixers are fixed using either one or two threaded rods, and a pair of washers. Make sure the rubber washer is closest to the basin and tighten the nut/s until the tap is secure.