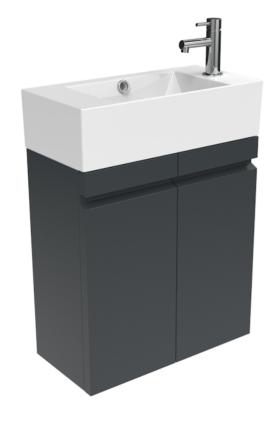

## MATTEO 51CM 2 DOOR WALL MOUNTED CLOAKROOM UNIT - GLOSS GREY

Product Code: MA051W.GG.2

## **DESCRIPTION**

MATTEO offers an unmistakable style with it's square design that is fit for any modern bathroom.

The wall mounted vanity units are the perfect fit if you need space saving and minimalist furniture that doesn't compromise on design.

The smooth gloss grey finish a great option to have in your bathroom as a stand out piece of furniture.

\*Basin to be purchased separately