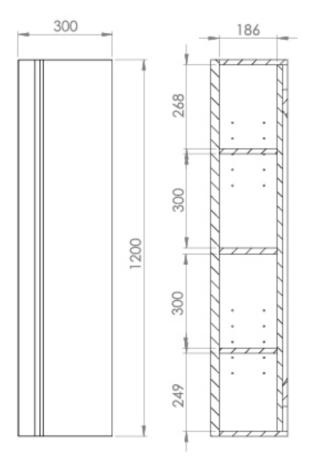

## PRODUCT INFORMATION

| Finish:  | Matte Stone Grey |
|----------|------------------|
| Height:  | 1200mm           |
| Width:   | 300mm            |
| Material | MFC              |
| Weight   | 16.2kg           |

## TECHNICAL DRAWING

Saneux reserves the right to alter the specifications and product range without prior notice. Dimensions are given as a guide only. Dimensions should not be used for surrounding furniture, fixtures and fittings until the product is on site.