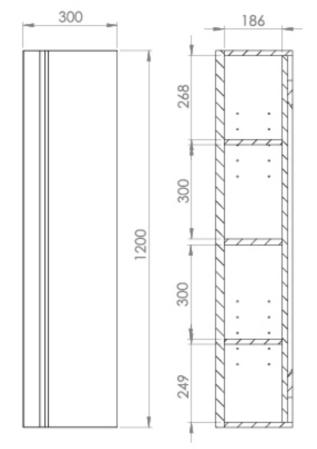

## TECHNICAL DRAWING

Saneux reserves the right to alter the specifications and product range without prior notice. Dimensions are given as a guide only. Dimensions should not be used for surrounding furniture, fixtures and fittings until the product is on site.

## **PRODUCT INFORMATION**

| Finish:        | Matte Fiord                                           |
|----------------|-------------------------------------------------------|
| Height:        | 1200mm                                                |
| Width:         | 300mm                                                 |
| Depth:         | 240mm                                                 |
| Material       | MFC                                                   |
| Weight         | 16.2kg                                                |
| Shelf Quantity | 1x fixed wooden shelf 2x adjustable<br>wooden shelves |
| Guarantee      | 5 years                                               |
| Configuration  | 1 Door                                                |
| Door Type      | Soft close                                            |
| Door Opening   | Right hand                                            |